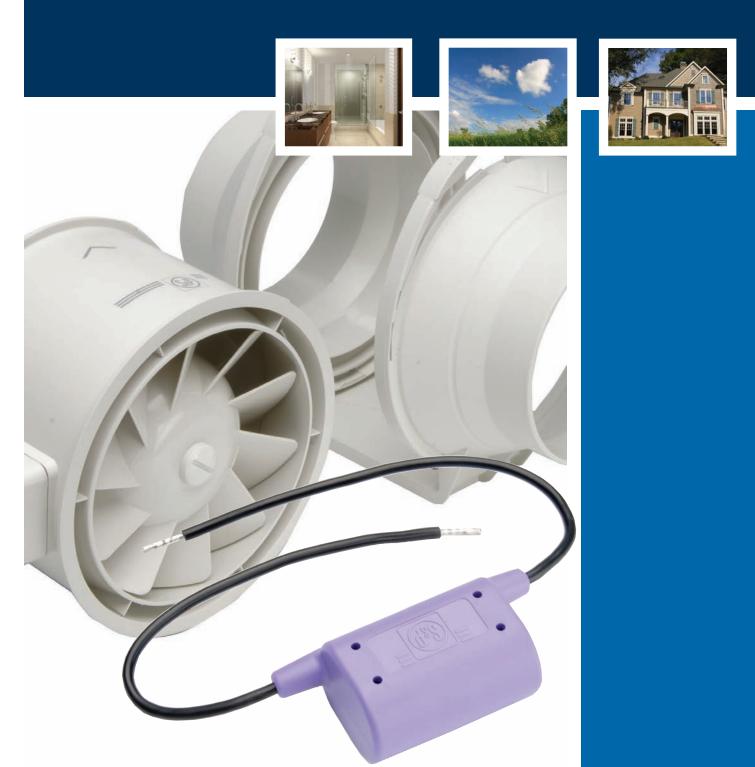

## **Continuous Ventilation Controls**

S&P's CVC allow a new or existing bath fan to run continuously on a low speed. In conjunction with an S&P TD fan a CVC will immediately improve the air quality in the home and reduce the damaging effects of moisture and mold.

Soler & Palau's Continuous Ventilation Controls (CVC) are designed to meet the requirements of ASHRAE 62.2 and the International Residential Code. In areas where ASHRAE 62.2 is not a requirement the CVC is still an economical choice to improve indoor air quality.

## Features

- Reduces remodeling costs, helps meet ASHRAE 62.2 requirements
- · Perfect for homes, apartments, dorms, hotels and elderly housing
- · Economical and easy to install in your existing wall box • CVC works with most fan controls, i.e. motion sensors,
- timers, speed controllers.
- Improves the indoor air quality in your home
- Undetectable, efficient and effective
- Operates with any standard switch
- No programming required
- 120V, 60 Hz, 3A Maximum