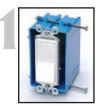

## Easy Installation...

S&P's CVC attaches to any

standard wall switch.

S&P's CVC is a simple 2 wire

connection across the wall switch and fits into most

S&P's CVC is completely installed in minutes!

**Distributed By:** 