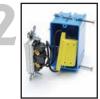

## Easy Installation...

S&P's CVC attaches to any

standard wall switch.

S&P's CVC is a simple 2 wire

connection across the wall switch and fits into most

S&P's CVC is completely installed in minutes!

**Distributed By:** 