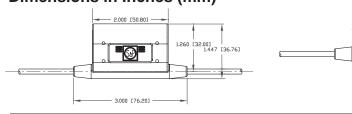

**CVC-100** (with TD-100)

**CVC-100x** (with TD-100x)

CVC-150 (with TD-150)

1.063 [27.00]