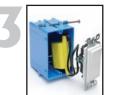

## Easy Installation...

S&P's CVC attaches to any

standard wall switch.

S&P's CVC is a simple 2 wire

connection across the wall switch and fits into most

S&P's CVC is completely installed in minutes!

**Distributed By:** 