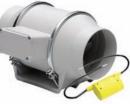

## **Continuous Ventilation Controls**

S&P's CVC allow a new or existing bath fan to run continuously on a low speed. In conjunction with an S&P TD fan a CVC will immediately improve the air quality in the home and reduce the damaging effects of moisture and mold.

| CVC<br>Model | Fan<br>Model* | Application  | Max.<br>Flow | Continuous<br>Flow @ .25"SP |
|--------------|---------------|--------------|--------------|-----------------------------|
| CVC-100      | TD-100        | Single Inlet | 101 CFM      | 20 CFM                      |
| CVC-100x     | TD-100x       | Single Inlet | 135 CFM      | 20 CFM                      |
| CVC-150      | TD-150        | Single Inlet | 218 CFM      | 20 CFM                      |
|              |               | Dual Inlet   | 293 CFM      | 40 CFM                      |

**CVC-100** (with TD-100)

**CVC-100x** (with TD-100x)

CVC-150 (with TD-150)

1.063 [27.00]