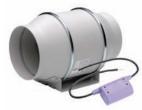

## **Continuous Ventilation Controls**

S&P's CVC allow a new or existing bath fan to run continuously on a low speed. In conjunction with an S&P TD fan a CVC will immediately improve the air quality in the home and reduce the damaging effects of moisture and mold.

| CVC<br>Model | Fan<br>Model* | Application  | Max.<br>Flow | Continuous<br>Flow @ .25"SP |
|--------------|---------------|--------------|--------------|-----------------------------|
| CVC-100      | TD-100        | Single Inlet | 101 CFM      | 20 CFM                      |
| CVC-100x     | TD-100x       | Single Inlet | 135 CFM      | 20 CFM                      |
| CVC-150      | TD-150        | Single Inlet | 218 CFM      | 20 CFM                      |
|              |               | Dual Inlet   | 293 CFM      | 40 CFM                      |

**CVC-100** (with TD-100)

**CVC-100x** (with TD-100x)

CVC-150 (with TD-150)

1.063 [27.00]