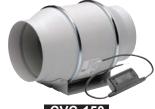

## **Continuous Ventilation Controls**

S&P's CVC allow a new or existing bath fan to run continuously on a low speed. In conjunction with an S&P TD fan a CVC will immediately improve the air quality in the home and reduce the damaging effects of moisture and mold.

| CVC<br>Model | Fan<br>Model* | Application  | Max.<br>Flow | Continuous<br>Flow @ .25"SP |
|--------------|---------------|--------------|--------------|-----------------------------|
| CVC-100      | TD-100        | Single Inlet | 101 CFM      | 20 CFM                      |
| CVC-100x     | TD-100x       | Single Inlet | 135 CFM      | 20 CFM                      |
| CVC-150      | TD-150        | Single Inlet | 218 CFM      | 20 CFM                      |
|              |               | Dual Inlet   | 293 CFM      | 40 CFM                      |

**CVC-100** (with TD-100)

**CVC-100x** (with TD-100x)

CVC-150 (with TD-150)

1.063 [27.00]