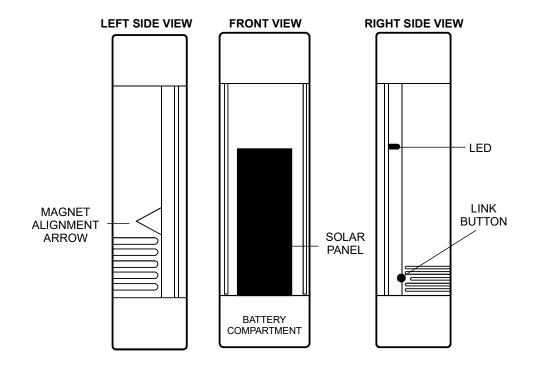

### **Specifications:**

| Receiver Module Dimensions | 4.75" Height x 8.75"" Width x 2.25" Depth         |
|----------------------------|---------------------------------------------------|
| Sensor Dimensions          | 3.15" Height x 1.3" Width x .60" Depth (combined) |
| Transmitter Power          | Solar or CR1216 battery                           |
| Control Module Power       | 24VAC                                             |
| Transmission Range         | 80 ft.                                            |
| Frequency                  | 902MHz                                            |
| Compliance                 | FCC, IC                                           |