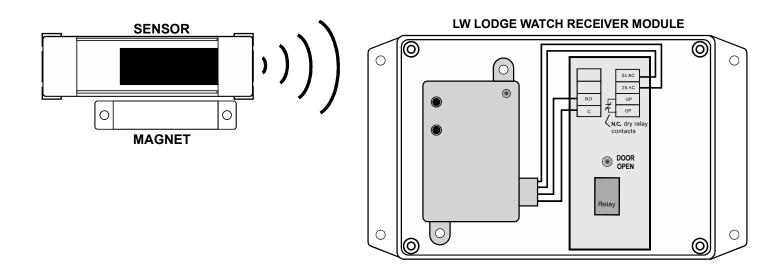

# MODULE DIAGRAM

5351 East Thompson Road Suite 142 Indianapolis, IN 46237 P: 888.359.0362 F:317.489.5204

info@iOhvaccontrols.com www.iOhvaccontrols.com

### **Specifications:**

| Receiver Module Dimensions | 4.75" Height x 8.75"" Width x 2.25" Depth         |
|----------------------------|---------------------------------------------------|
| Sensor Dimensions          | 3.15" Height x 1.3" Width x .60" Depth (combined) |
| Transmitter Power          | Solar or CR1216 battery                           |
| Control Module Power       | 24VAC                                             |
| Transmission Range         | 80 ft.                                            |
| Frequency                  | 902MHz                                            |
| Compliance                 | FCC, IC                                           |