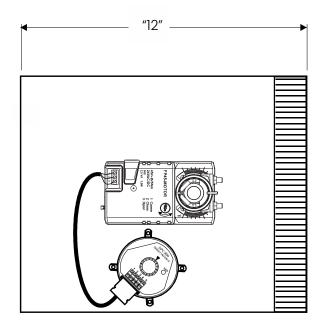

#### **ELECTRICAL:**

24 VAC, 2.5VA, 3-wire floating point actuator, 45 in-lb, 90 second timing, 90° stroke

#### **FACTORY MOUNTED STATIC PRESSURE CONTROL:**

1/4" I.D. flex hose connection
Tubing and plastic pressure probe included
Solid state control design
Built-in LED for damper direction
0.08" to 1.20" W.C. pressure range
1 Amp switching current at 24 VAC