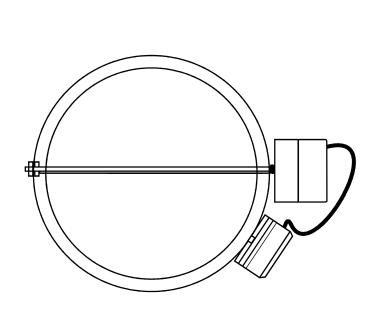

#### **DIMENSIONS:**

Damper models EB-XX are available in standard sizes from 12" to 20"

## CONSTRUCTION:

22 gauge steel shell 20 gauge steel blade ½"aluminum shaft Nylon bushings Air tight blade seals 2.0" W.C. maximum pressure

#### **ELECTRICAL:**

24 VAC, 2.5VA, 3-wire floating point actuator, 45 in-lb, 90 second timing, 90° stroke