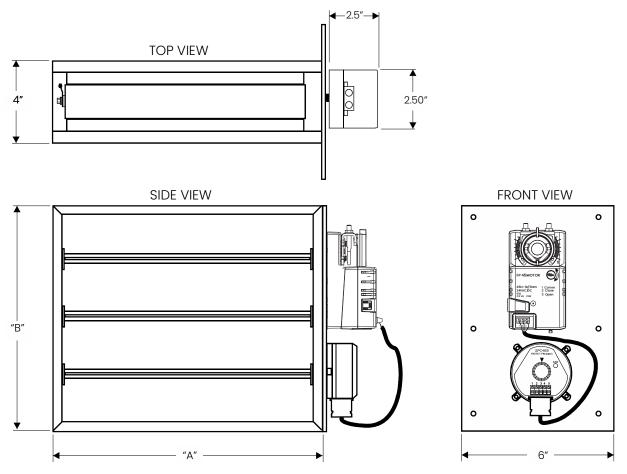

#### **DIMENSIONS:**

Damper models EB-XXXX are sized width (A) by height (B) with actuator on the (B) dimension. Actual (A) and (B) dimensions are undercut 1/4". Standard sizes range from 8" x 8" up to 36" x 24" in 2" increments.

Drawings are intended to show general, overall product dimensions and provide guidance for installation clearance. Drawings are not to scale. iO HVAC Controls reserves the right to make product changes without notification or obligation.