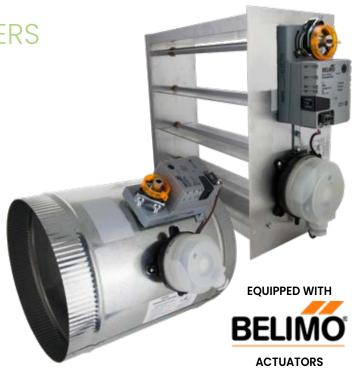

# **ELECTRONIC BYPASS DAMPERS**

EB Series electronic bypass dampers are used to automatically bypass excess air when increases in duct pressure occur due to closing of zone dampers. The EB Series dampers utilize a floating-point actuator along with the iO-SPC static pressure control. The iO-SPC has a fully calibrated setpoint dial for easy setup and adjustment. The iO-SPC maintains the system static pressure by modulating the bypass damper. EB Series electronic bypass dampers are recommended for systems from 0.08" WC up to 1.20" WC of static pressure.

### **Specifications:**

| Construction              | Round: 22-gauge steel shell, aluminum shaft, nylon bushings, gasketed Rectangular: extruded aluminum frame and blades, nylon bushings |
|---------------------------|---------------------------------------------------------------------------------------------------------------------------------------|
| Sizes                     | Round: 6" to 20"<br>Rectangular: 6" x 6" to 36" x 24"                                                                                 |
| Application               | Systems with static pressure .08" to 1.20" WC                                                                                         |
| Damper Actuator Type      | 24VAC, 2.5VA, floating-point                                                                                                          |
| Timing                    | 90 seconds                                                                                                                            |
| Damper Position Indicator | Green LED indicates when the damper is opening.                                                                                       |