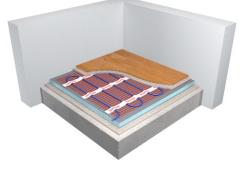

## **PRODUCT DESCRIPTION**

The Warmup **Sticky**Mat system is a series of small 3ft wide mats aimed for bathroom installations under tile & stone. It is specifically suitable for time-restricted environments such as residential multi-housing and commercial units.

**Sticky**Mats are a dual-adhesive with double sided tape as well as a pressure-sensitive adhesive on the entire mesh, allowing for a fast set-up. They can be combined and patch-worked into the room to customize the coverage. Each mat is built with a dual-conductor cable with a single power cord to connect to the thermostat.

#### Installation under Tile, Stone, Porcelain

Clean the subfloor from debris and sharp protusions Consider deflection and structural aspects prior to installation Verify resistance of cable per instructions prior to install Connect multimeter or "alligator" tester provided Lay out the mat using the pre-applied double-sided tape Install floor sensor (supplied with controller) Consider scratch coat or thin leveler prior to installing floor covering Install floor covering per manufacturer's instructions