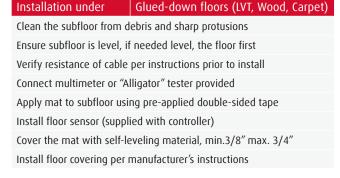

#### Installation under Tile, Stone, Porcelain

Clean the subfloor from debris and sharp protusions Consider deflection and structural aspects prior to installation Verify resistance of cable per instructions prior to install Connect multimeter or "alligator" tester provided Lay out the mat using the pre-applied double-sided tape Install floor sensor (supplied with controller) Consider scratch coat or thin leveler prior to installing floor covering Install floor covering per manufacturer's instructions