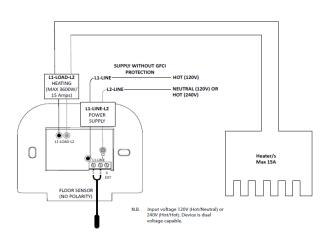

## WIRING DIAGRAM 120V

# Warmup StickyMat SPECIFICATION SHEET WSC-0802

Isolate the thermostat from the mains supply throughout the installation process

#### Heating Load connected to 4iE - Max. 15 Amps