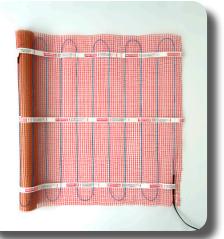

## **PRODUCT DESCRIPTION**

The Warmup **Sticky**Mat system is a series of small 3ft wide mats aimed for bathroom installations under tile & stone. It is specifically suitable for time-restricted environments such as residential multi-housing and commercial units.

**Sticky**Mats are a dual-adhesive with double sided tape as well as a pressure-sensitive adhesive on the entire mesh, allowing for a fast set-up. They can be combined and patch-worked into the room to customize the coverage. Each mat is built with a dual-conductor cable with a single power cord to connect to the thermostat.

StickyMats are available in 3x3, 3x5, 3x6, 3x8 and 3x10ft.