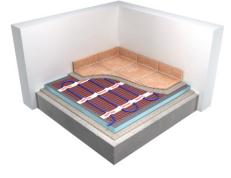

### **Applications**

| Suitable Floor Coverings | Tile, Stone, Porcelain                      |  |  |
|--------------------------|---------------------------------------------|--|--|
|                          | Vinyl and LVT's                             |  |  |
|                          | Glued-down carpet                           |  |  |
|                          | Glued-down wood                             |  |  |
| Suitable Sub-Floor       | Plywood & OSB                               |  |  |
|                          | Polymer-modified leveler                    |  |  |
|                          | Concrete slab                               |  |  |
|                          | Cement boards                               |  |  |
|                          | Insulation Boards with cementitious coating |  |  |
| Min. coverage            | 3/8" thinset or self-leveling compound      |  |  |
| Max. coverage            | 3/4" thinset or self-leveling compound      |  |  |