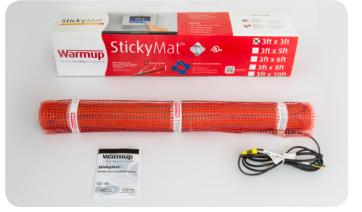

Insulation Boards to provide additional insulation over uninsulated slabs on grade.

## **SPECIFICATIONS**

| Operating voltage        | 120V                          |
|--------------------------|-------------------------------|
| Width                    | 3ft                           |
| Cable thickness          | 1/8″ (3mm)                    |
| Inner / Outer Insulation | Advanced fluoropolymer (ETFE) |
| Output rating            | 14W/sq ft                     |
| Coil tail length         | 10ft (3m)                     |
| Approvals                | cULus                         |







The world's **best-selling** electric floor heating brand<sup>™</sup>

WARMUP INC. USA: us@warmup.com Tel.: 1-888-927-6333 www.warmup.com

CANADA: ca@warmup.com Tel.: 1-888-592-7687 www.warmup.ca





The world's best-selling electric floor heating brand  $^{\scriptscriptstyle \rm M}$ 

# Warmup StickyMat SPECIFICATION SHEET WSC-0802

## **TECHNICAL DATA**

### **Applications**

| Suitable Floor Coverings | Tile, Stone, Porcelain                      |  |  |
|--------------------------|---------------------------------------------|--|--|
|                          | Vinyl and LVT's                             |  |  |
|                          | Glued-down carpet                           |  |  |
|                          | Glued-down wood                             |  |  |
| Suitable Sub-Floor       | Plywood & OSB                               |  |  |
|                          | Polymer-modified leveler                    |  |  |
|                          | Concrete slab