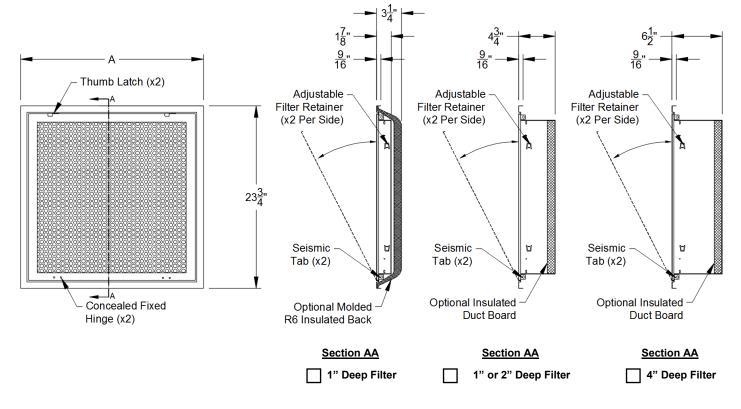

## **Construction Options:**

 R6 Molded Universal Insulated Back (Only Available on 24" x 24" Ceiling Module with 1" Deep Filter)
 R4 Insulated Duct Board
 R6 Insulated Duct Board

| Ceiling<br>Module<br>Size | Dim "A" |
|---------------------------|---------|
| 24" x 24"                 | 23 3/4" |
| 48" x 24"                 | 47 3/4" |

## Note: This submittal is meant to demonstrate the general dimensions of this product. The illustrations are not meant to detail every aspect of the product. Drawings are not to scale. T.A. Industries, Inc. reserves the right to make changes without notice or obligations.