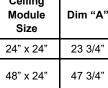

## **4010FG Series Submittal**

Stamped Steel 1/2" Blade Spacing T-B Lay-In Return Air Filter Grille

| REGISTERS & GRILLES                                         |                     |                                                | Revised 03/06/2020                                                                                                            |                                                                                                                                                                                           |  |
|-------------------------------------------------------------|---------------------|------------------------------------------------|-------------------------------------------------------------------------------------------------------------------------------|-------------------------------------------------------------------------------------------------------------------------------------------------------------------------------------------|--|
| Model:                                                      | Size:               | Tag:                                           |                                                                                                                               |                                                                                                                                                                                           |  |
| Project Name:                                               |                     |                                                |                                                                                                                               |                                                                                                                                                                                           |  |
| Project Location:                                           |                     |                                                |                                                                                                                               |                                                                                                                                                                                           |  |
| Engineer:                                                   | gineer: Contractor: |                                                |                                                                                                                               |                                                                                                                                                                                           |  |
| Distributor:                                                |                     | Repre                                          | sentative:                                                                                                                    |                                                                                                                                                                                           |  |
| A<br>Thumb Latch (x2)<br>A<br>Concealed Fixed<br>Hinge (x2) | 23 <sup>3</sup> "   | Adjustable<br>Pilter Retainer<br>(x2 Per Side) | Adjustable<br>Filter Retainer<br>(x2 Per Side)<br>1"<br>Seismic<br>Tab (x2)<br>Optional Insulated<br>Duct Board<br>Section AA | 6 <sup>1</sup> / <sub>2</sub><br>9''<br>Adjustable<br>Filter Retainer<br>(x2 Per Side)<br>1''<br>Seismic<br>Tab (x2)<br>Optional Insulated<br>Duct Board<br>Section AA<br>4'' Deep Filter |  |
| Features:                                                   |                     |                                                |                                                                                                                               | Ceiling<br>Module Dim "A"                                                                                                                                                                 |  |