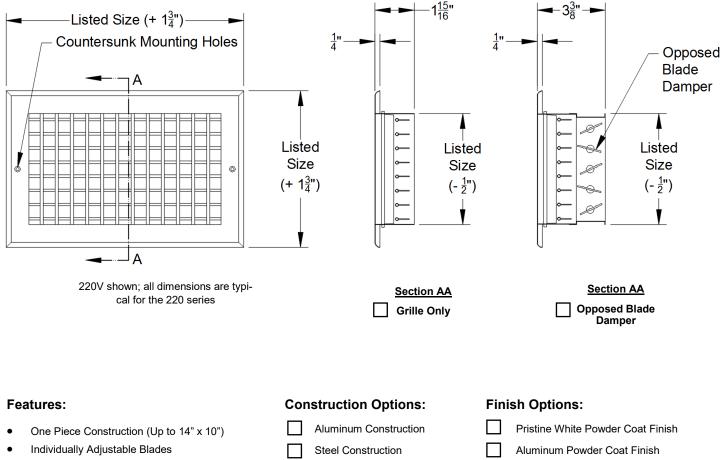

## **220 Series Submittal**

Double Deflection 3/4" Blade Spacing Sidewall or Ceiling Grille/Register

Revised 06/12/2019

| Model:            | Size: | Tag:            |
|-------------------|-------|-----------------|
| Project Name:     |       |                 |
| Project Location: |       |                 |
| Engineer:         |       | Contractor:     |
| Distributor:      |       | Representative: |
|                   |       |                 |