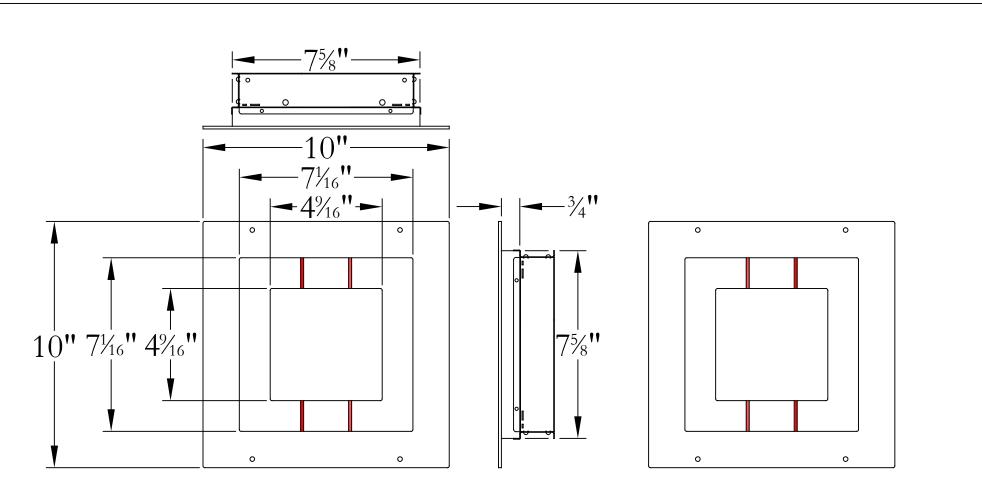

## Invision 8 x 8

## Please approve ALL measurements; pattern and O.D.

\* Delivery date may be affected due to extended time receiving approved drawings.

| APPROVED/NO REVISION |                                  | APPROVED WITH REVISIONS NOTED |                                    |                                      | <b>REVISE AND RESUBMIT</b>                                                                                                                                                                        |      |
|----------------------|----------------------------------|-------------------------------|------------------------------------|--------------------------------------|---------------------------------------------------------------------------------------------------------------------------------------------------------------------------------------------------|------|
| 0                    | MATERIAL: 11 GA. CRS             |                               | TOLERANCE: +/- 0.0625<br>DRAWN BY: | Client Approval / Date               |                                                                                                                                                                                                   | PG 1 |
|                      | ABOVE DIMENSIONS ARE IN INCHES   |                               | CL<br>REVISED BY:                  | X                                    |                                                                                                                                                                                                   | Rev  |
| SteelCrest           | design: invision<br>PART#PIN8X8H |                               | PATE:<br>02/23/2023                | PROPERTY OF STEE<br>OR AS A WHOLE WI | IS INFORMATION CONTAINED IN THIS DRAWING IS THE SOLE<br>OPERTY OF STEELCREST CORPORATION. ANY REPRODUCTION INPA<br>AS A WHOLE WITHOUT WRITTEN PERMISSION OF STEELCREST<br>PRORATION IS PROHIBITED |      |