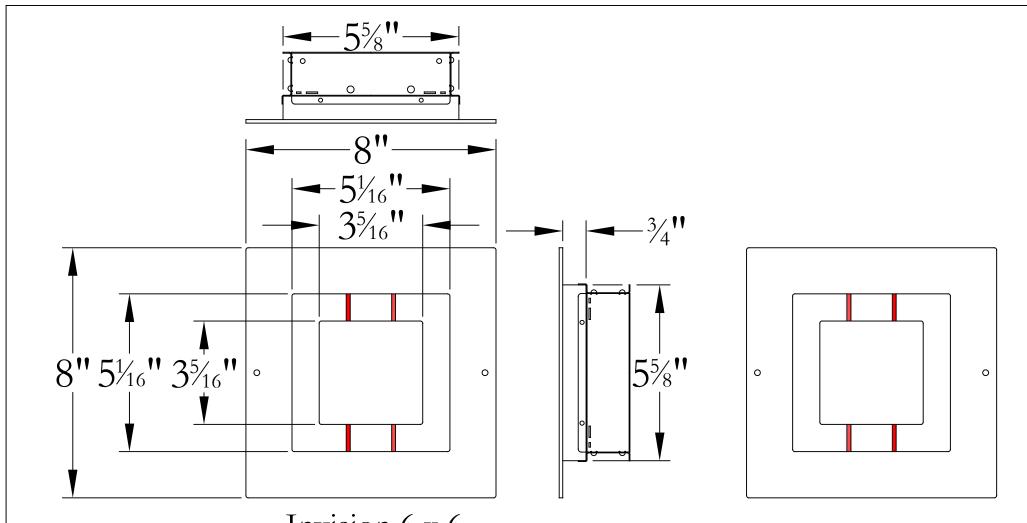

Invision 6 x 6

## Please approve ALL measurements; pattern and O.D.

\* Delivery date may be affected due to extended time receiving approved drawings.

| APPROVED/NO REVISION          |                               | APPROVED WITH REVISIONS NOTED |                                      |                                                                                                                                                                                             | REVISE AND RESUBMIT |                   |
|-------------------------------|-------------------------------|-------------------------------|--------------------------------------|---------------------------------------------------------------------------------------------------------------------------------------------------------------------------------------------|---------------------|-------------------|
|                               | MATERIAL: 11 GA. (            |                               | TOLERANCE: +/- 0.0625  DRAWN BY:  CL | Client Approval /                                                                                                                                                                           | Date                | PG 1<br>Rev       |
| SteelCrest INTELLIGENT DESIGN | DESIGN: INVISION PART#PIN6X6H |                               | REVISED BY: ? DATE: 02/23/2023       | THIS INFORMATION CONTAINED IN THIS DRAWING IS THE SOLE PROPERTY OF STEELCREST CORPORATION. ANY REPRODUCTION OR AS A WHOLE WITHOUT WRITTEN PERMISSION OF STEELCRES CORPORATION IS PROHIBITED |                     | OLE<br>TON INPART |