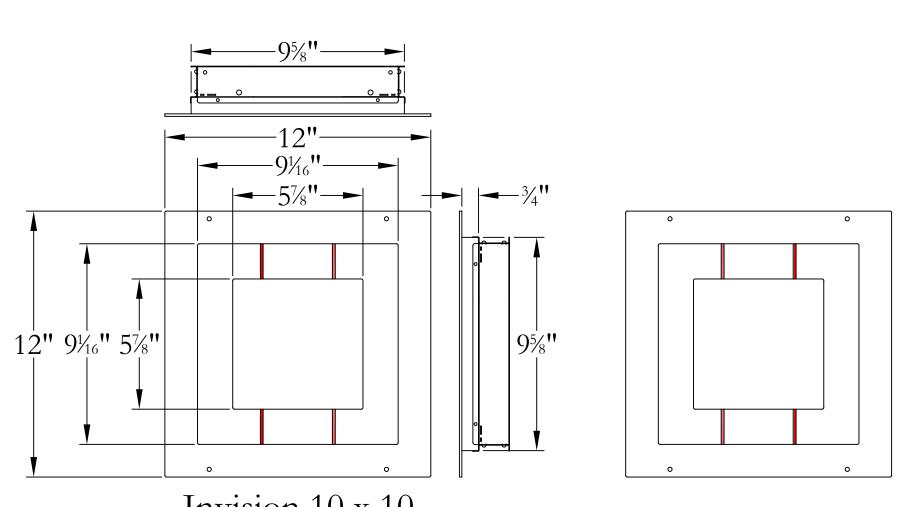

## Invision 10 x 10

## Please approve ALL measurements; pattern and O.D.

\* Delivery date may be affected due to extended time receiving approved drawings.

| APPROVED/NO REVISION |                                          | APPROVED WITH REVISIONS NOTED |                                      | REVISE AND RESUBMIT |                                                                                                                           |             |
|----------------------|------------------------------------------|-------------------------------|--------------------------------------|---------------------|---------------------------------------------------------------------------------------------------------------------------|-------------|
|                      | MATERIAL: 11 GA. (                       |                               | TOLERANCE: +/- 0.0625  DRAWN BY:  CL | Client Approval /   | Date                                                                                                                      | PG 1        |
| SteelCrest           | ABOVE DIMENSION  DESIGN: INVIS  PART#PIN |                               | REVISED BY:  ? DATE: 02/23/2023      | PROPERTY OF STEE    | N CONTAINED IN THIS DRAWING IS THE SELCREST CORPORATION. ANY REPRODUC'<br>THOUT WRITTEN PERMISSION OF STEELC<br>ROHIBITED | ΓΙΟΝ INPART |