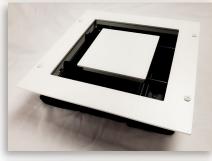

#### Modern Sophistication, Straightforward Fit

With sleek lines and a floating centerpiece, this register captures the essence of modern design.

In stainless steel or aluminum with powder coat finishes, Invision enhances the spaces of today and tomorrow.