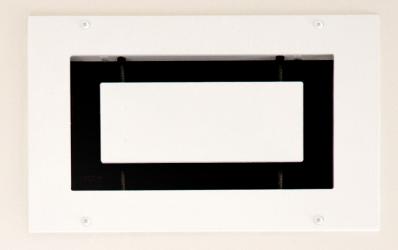

#### Modern Sophistication, Straightforward Fit

With sleek lines and a floating centerpiece, this register captures the essence of modern design.

In stainless steel or aluminum with powder coat finishes, Invision enhances the spaces of today and tomorrow.