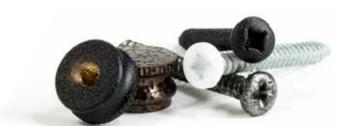

#### THE DIFFERENCE IS IN THE DETAIL.

Why do we include custom-manufactured mounting screws? Simply because we saw it could be done better. We tool our mounting screws with a needlepoint tip, making them able to pierce the hard-topenetrate metal edges in drywall. Our custom screws are also color matched with every product. While these screws may seem like a small detail, they allow our products to fit tight to the walls, integrating them perfectly into any décor.