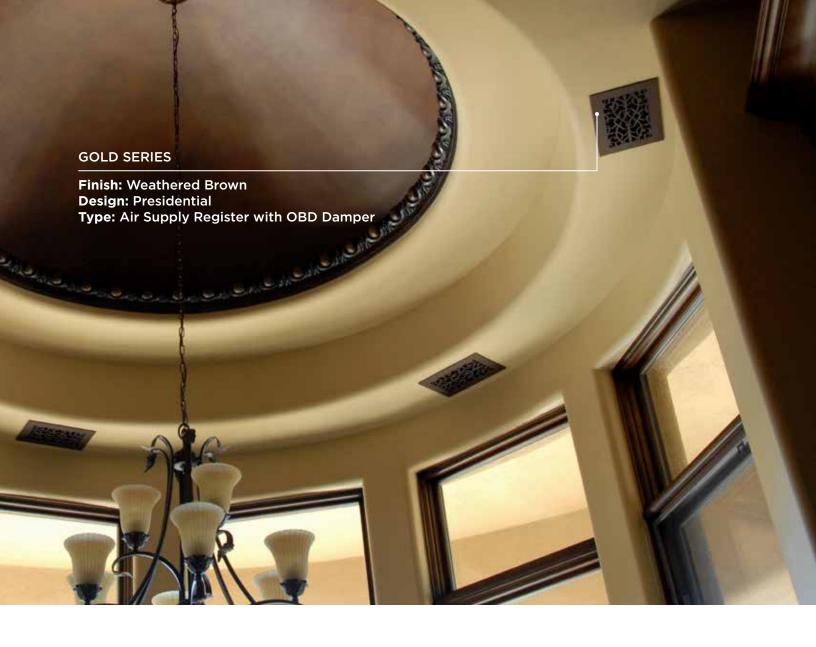

Works with all Accessories

Available with or without face mounting screw holes

Comes with color matched mounting screws

The Gold Series caters to all tastes, with an unmatched selection of designs, finishes and custom features; you're sure to find the perfect compliment to any home. Design flexibility is the key to making a house a home and with many custom upgrades, at no additional cost, you will always find just what you need in our Gold Series.

- Any Standard Designs
- **Any** Standard Finishes
- Any Supply Sizes
- Any Return Sizes
- Any Exhaust Fan Sizes
- **Any** Filter Frame Sizes

Works with all Accessories

Available with or without face mounting screw holes