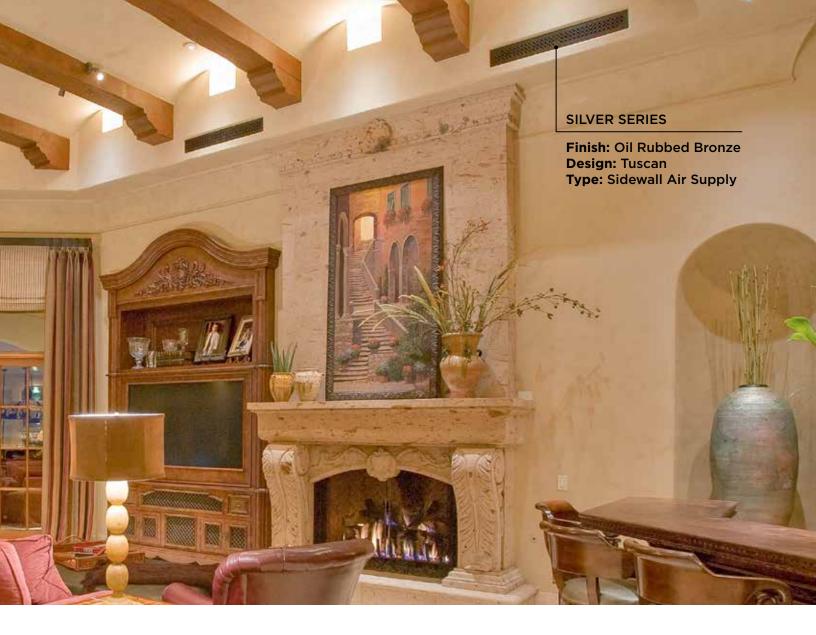

### **SILVER** *Series*

Looking for our most popular series? The Silver Series has six designs, styles vary from modern to traditional, and the option to choose from one of five finishes to match your decor, including the muchrequested oil-rubbed bronze finish.

Standard 1/8-inch thick steel is used on all supply registers and return grilles and supplies include an attached air control damper.

- 6 Designs
- **5** Finishes
- 27 Supply Sizes
- 73 Return Sizes
- **5** Exhaust Fan Sizes
- **26** Filter Frame Sizes