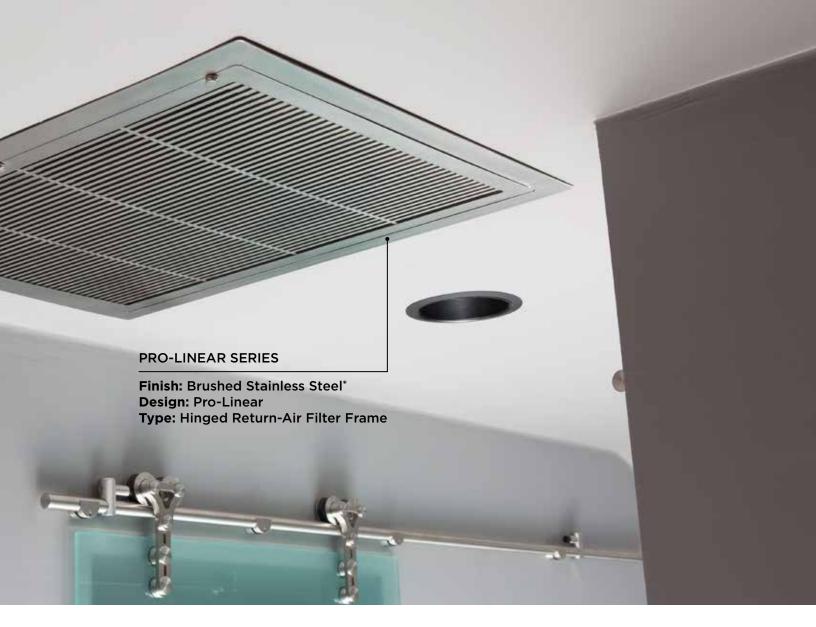

### **PRO-LINEAR** *Series*

1

This Series is a significant step up from standard linear bar registers. Rugged enough to be recommended for floor use, our Pro-Linear Series brings considerable refinement and conveys a clear sense of style.

1/8-inch thick steel is used on all supply registers and return grilles and all supplies come standard with an attached air control damper. Horizontal or Vertical Designs

6 Finishes \*Additional Charge For Brushed Stainless Steel

68 Supply Sizes

86 Return Sizes

**5** Exhaust Fan Sizes

**26** Filter Frame Sizes

Works with all Accessories

Available with or without face mounting screw holes

Comes with color matched mounting screws

CHARLESTON WINDOW INSERT