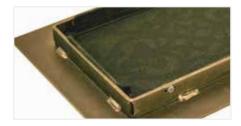

#### SOLID BACKER

A solid backer on any of our products blocks airflow and noise and is typically mounted on the 3/4-inch frame and powder coated black giving the void look behind the grille face.