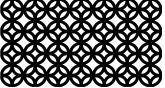

# DESIGNS

We offer you a variety of 30+ unique standard grate styles and 14 standard color options to choose from so your registers are as unique as you.

| BRONZE series                               | KEY             |
|---------------------------------------------|-----------------|
| SILVERseries<br>6 Designs                   | B - S - G - P   |
|                                             | Bronze - B      |
|                                             | Silver - S      |
| GOLDseries                                  | Gold - <b>G</b> |
| <b>30+ Designs:</b><br>All standard designs | Platinum - P    |