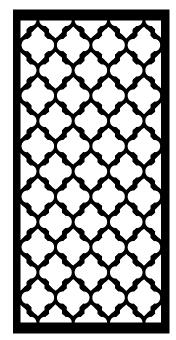

# DESIGNS

We offer you a variety of 30+ unique standard grate styles and 14 standard color options to choose from so your registers are as unique as you.

| BRONZE series                               | KEY             |
|---------------------------------------------|-----------------|
| SILVERseries<br>6 Designs                   | B - S - G - P   |
|                                             | Bronze - B      |
|                                             | Silver - S      |
| GOLDseries                                  | Gold - <b>G</b> |
| <b>30+ Designs:</b><br>All standard designs | Platinum - P    |

#### **Standard Designs**

Mission

Herringbone

Gothic

G - P

Mountain

New Classic

G - P

G - P

S

Expo

Cobblestone

Contemporary

nthian