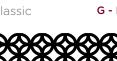

# DESIGNS

We offer you a variety of 30+ unique standard grate styles and 14 standard color options to choose from so your registers are as unique as you.

| BRONZE series                               | KEY             |
|---------------------------------------------|-----------------|
| SILVERseries<br>6 Designs                   | B - S - G - P   |
|                                             | Bronze - B      |
|                                             | Silver - S      |
| GOLDseries                                  | Gold - <b>G</b> |
| <b>30+ Designs:</b><br>All standard designs | Platinum - P    |