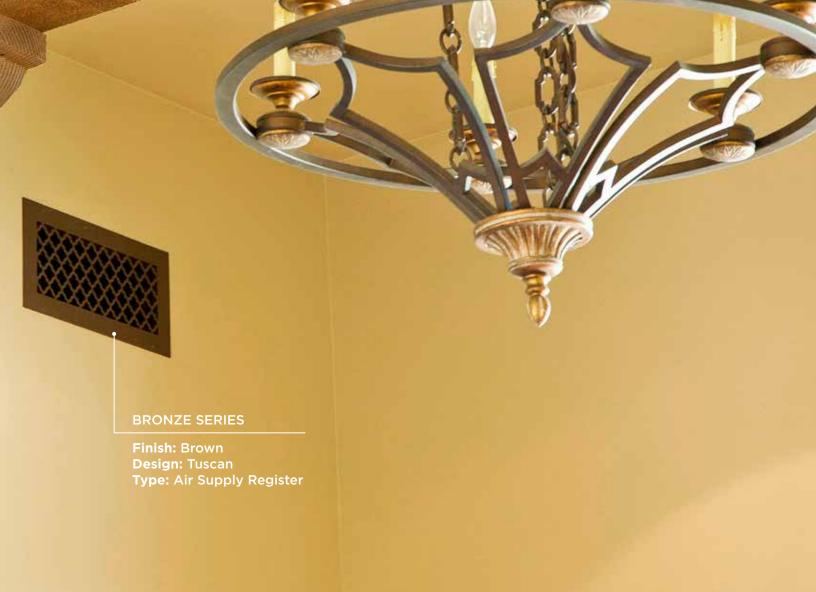

### **BRONZE** Series

Available in Tuscan, our most popular design, most standard sizes, and in our three most popular finishes.

This Series of decorative registers and grilles are easy to install and ready when you need them. They also typically cost 40% less than most custom registers on the market.

#### Tuscan Design

- **3** Finishes
- **17** Supply Sizes
- 24 Return Sizes
- 2 Exhaust Fan Sizes
- 8 Filter Frame Sizes

Works with all Accessories

Comes with color matched mounting screws