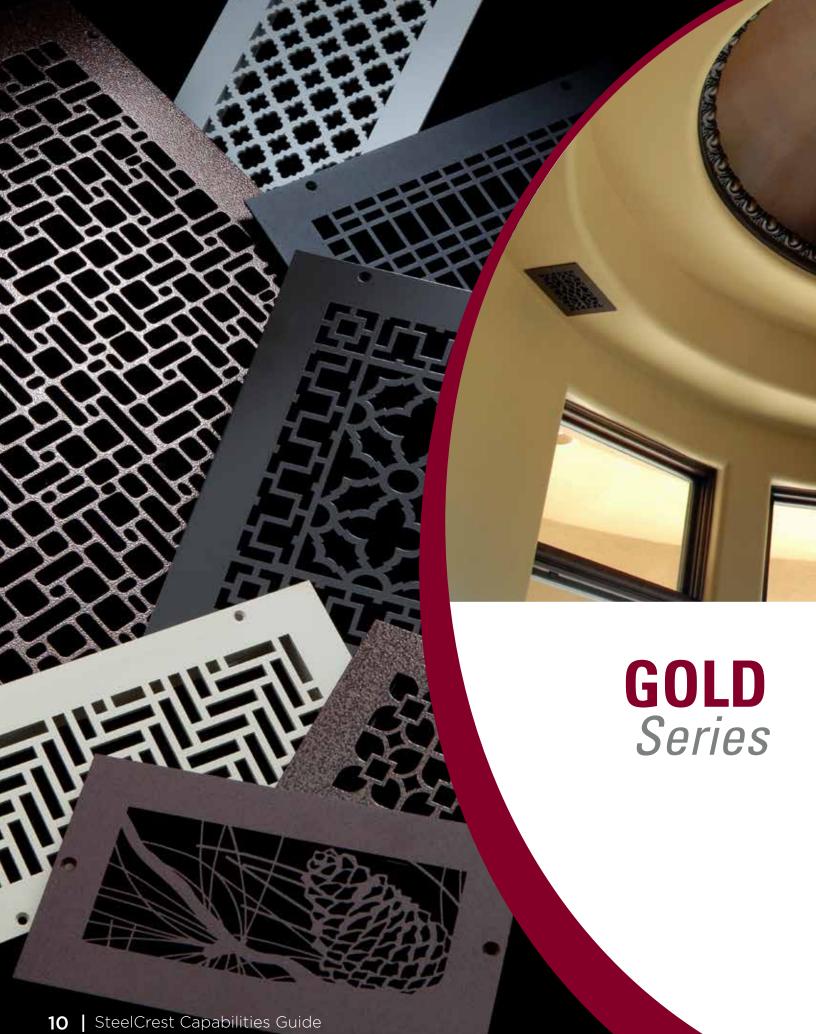

Works with all Accessories

Available with or without face mounting screw holes

Comes with color matched mounting screws

The Gold Series caters to all tastes, with an unmatched selection of designs, finishes and custom features; you're sure to find the perfect compliment to any home. Design flexibility is the key to making a house a home and with many custom upgrades, at no additional cost, you will always find just what you need in our Gold Series.

- Any Standard Designs
- **Any** Standard Finishes
- Any Supply Sizes
- Any Return Sizes
- Any Exhaust Fan Sizes
- **Any** Filter Frame Sizes

Works with all Accessories

Available with or without face mounting screw holes