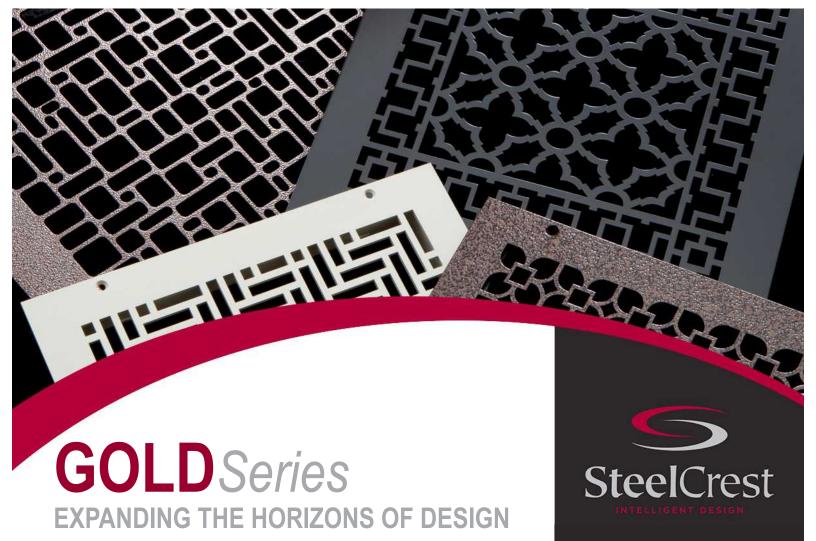

# GOLD SERIES OFFERS

25 standard patterns, plus Medallions

15 standard colors

Brushed stainless steel available(+30%)

1/8" thick steel

Custom flanges at no charge

Custom screw hole placement at no charge

Works with all SteelCrest accessories.

Comes with color matched mounting screws

Gold Series caters to all tastes, with an unmatched selection of designs, finishes and custom features your sure to find the perfect compliment to any home. Design flexibility is the key to making a house a home and with many custom upgrades at no additional charge you will always find just what you need in our Gold Series.