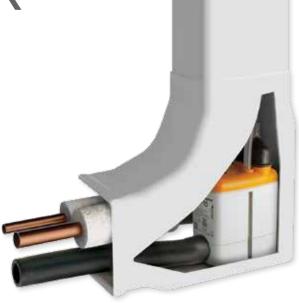

# Delta Pack

Ready to install

The performance of our Si-10 with ducting for install next-to the air conditioning unit.

- Up to 5.5 tons
- Wall mounted units

- 5 gph max. flow
- 33' max. discharge

Sauermann<sup>®</sup>

## What's in the box

- · Si-10 piston pump
- 5' power cable: 2 power wires, 2 safety contact wires
- Anti-vibration mounting bracket
- Pump cover
- 30" of ductline

- Rubber joint for junction with the AC unit:
  - Ceiling duct cover