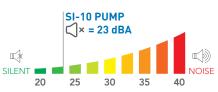

#### Sound level

# Delta Pack tech specs

MAX. FLOW RATE: 5.0 gph

MAX. DISCHARGE HEAD: 33ft; flow rate = 1 gph

MAX. PRESSURE: 46ft; flow rate = 0 gph

SOUND LEVEL AT 3.3FT: 23 dBA according to EN ISO 3744 (Measured at LNE lab, pump operating with water, out of application)