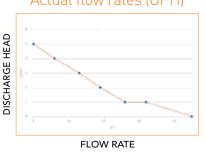

### Actual flow rates (GPH)

# Delta Pack tech specs

MAX. FLOW RATE: 5.0 gph

MAX. DISCHARGE HEAD: 33ft; flow rate = 1 gph

MAX. PRESSURE: 46ft; flow rate = 0 gph

SOUND LEVEL AT 3.3FT: 23 dBA according to EN ISO 3744 (Measured at LNE lab, pump operating with water, out of application)