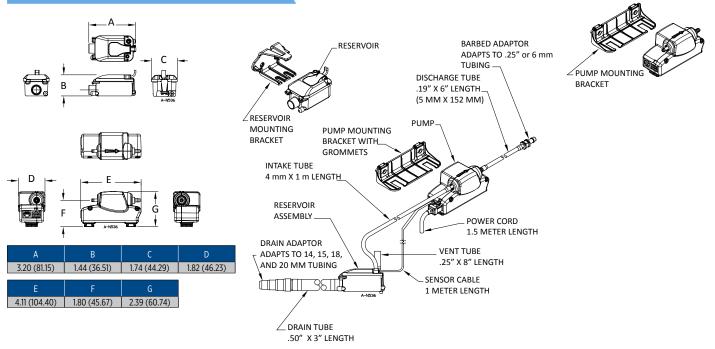

### **APPLICATIONS**

- The EC-1-DV model is designed to accommodate multiple electrical requirements within one pump. The DV suffix indicates that the pump is capable of operating from a wide range of supply voltage to maintain consistent pump performance.
- The EC-1-DV Series is a new concept for mini pumps incorporating an improved noise reducing design and reliable solid-state switching technology. Easy to install brackets provide a quick and precise method to accurately position and secure both parts of the pump quickly. The two-piece design allows the reservoir to be placed within the air handler while the pump-controller is located outside the air handler. The two components are connected via a convenient communications wire and suction tubing.
- EC-1-DV is designed for use in removing condensate from wall mount, ductless mini-split air conditioners up to 34,000 Btu. It can also be used to remove condensate from fan coils and suspended ceiling air conditioners. The pump can be installed above the air conditioner in a false ceiling, behind the wall mount air handler, or in plastic conduit or line-set channel. The reservoir, featuring a clear tank, connects to the condensate drain hose and must be positioned flat and horizontal while the pump can be oriented in any position within 3.3 ft.

#### Pump - Controller

- Normally-closed relay rated at 8 A resistive 250 V alarm
- 21 dB(A)\*
- 1/4" I.D. pump discharge outlet
- Elastomeric mounting grommets on pump housing bracket
- Elastomeric passive vibration isolator used to dampen pump vibration
- Separate wall bracket for pump and reservoir included
- Thermal protection: 176 °F
- 60" power cable
- 3.3' communications cable (pump to reservoir)
- Ambient temperature range: 32 °F 140 °F
- Maximum water temperature: 140 °F
- 2-year warranty

#### Reservoir

- Clear reservoir for instant visual inspection of water level, float, and filter
- Hall effect on/off level sensors with high-water sensor feature
- Extra-large filter screen for longer intervals between cleaning
- Multi-step drain hose adapter (1/2", 5/8", and 3/4")
- Simple to open reservoir for easy maintenance