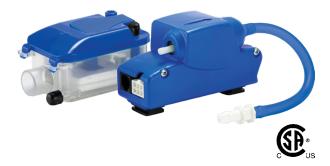

### **APPLICATIONS**

- The EC-1-DV model is designed to accommodate multiple electrical requirements within one pump. The DV suffix indicates that the pump is capable of operating from a wide range of supply voltage to maintain consistent pump performance.
- The EC-1-DV Series is a new concept for mini pumps incorporating an improved noise reducing design and reliable solid-state switching technology. Easy to install brackets provide a quick and precise method to accurately position and secure both parts of the pump quickly. The two-piece design allows the reservoir to be placed within the air handler while the pump-controller is located outside the air handler. The two components are connected via a convenient communications wire and suction tubing.
- EC-1-DV is designed for use in removing condensate from wall mount, ductless mini-split air conditioners up to 34,000 Btu. It can also be used to remove condensate from fan coils and suspended ceiling air conditioners. The pump can be installed above the air conditioner in a false ceiling, behind the wall mount air handler, or in plastic conduit or line-set channel. The reservoir, featuring a clear tank, connects to the condensate drain hose and must be positioned flat and horizontal while the pump can be oriented in any position within 3.3 ft.