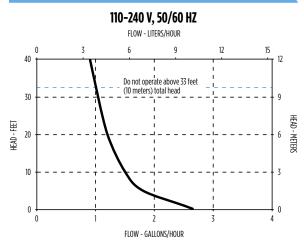

# EC-1-DV SERIES

SERIES SPECIFICATIONS

| Item No. | Model   | Input      | Hz   | Amps<br>(FLA) | Watts<br>(kW) | Discharge Size | Performance GPH (LPH) @ Head |           |           |           |           | Shut-Off Ft. | Suction Lift | DCI | Card        | Moight (lbg)  |
|----------|---------|------------|------|---------------|---------------|----------------|------------------------------|-----------|-----------|-----------|-----------|--------------|--------------|-----|-------------|---------------|
|          |         | Voltage    |      |               |               |                | 0′                           | 1′        | 5′        | 10′       | 20'       | Shut-Off FL  | SUCCION LITE | P21 | Cord        | Weight (lbs)  |
| 553507   | EC-1-DV | 110-240 50 | 0/60 | 0.18          | 18            | 1/4"           | 2.7 (10)                     | 2.5 (9.5) | 1.8 (6.8) | 1.5 (5.7) | 1.2 (4.5) | 33 (10m)     | 3' (.91 m)   | 26  | 4.9 (1.5 m) | 1.7 (0.77 Kg) |

## **ENGINEERING DATA**

**PERFORMANCE DATA** 

\*Tested under conditions assumed consistent with competitors' published sound ratings.