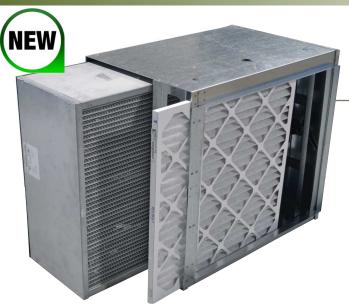

# **HFB AIR PURIFICATION KIT**

Protect your community and breathe with confidence using Canarm's New HFB Series to purify the air.

Great for Healthcare, Schools, Restaurants, Offices, Airports and more.

- HEPA filter box that works to enhance the building's HVAC system.
- Easy transition into existing ductwork, no expensive upgrades.
- Booster fan for up to 2,000 CFM available to counter additional pressure from filters if needed.
- High quality HEPA filters with efficiencies of 99.97 to 99.99% on 0.3 micron particles to ensure performance in the most critical applications.
- · Pre-filter to prolong the life of the HEPA filter.
- Could accomodate up to a 2" pre-filter

## **HEPA FILTRATION**

Filters are manufactured from high quality components, under demanding quality control conditions. They are certified to ensure performance in the most critical of applications. Available in efficiencies from 99.97% to 99.99% on 0.3 micron particles for HEPA level air filtration, where ultra-clean air, increased airflow capacity and energy-savings are critical.

#### Filter features:

- Metal frame creates a durable, dimensionally stable corrosion-resistant enclosure.
- · The frame is assembled without the use of penetrating fasteners to ensure leak-free performance throughout the life of the filter.
- The edges and separators are reinforced for added strength and to protect the media from damage during manufacture, shipping and installation.
- · Media provides efficiency to specified performance values. The media is highly resistant to moisture in high humidity environments.
- · A one-piece seamless gasket to ensure a seal.