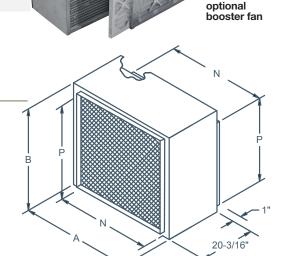

## **DIMENSIONS**

| PART#  | Α       | В       | N       | Р       |
|--------|---------|---------|---------|---------|
| HFB-12 | 26 7/8" | 12 1/2" | 25 1/8" | 10 5/8" |
| HFB-24 | 26 7/8" | 24 1/2" | 25 1/8" | 21 1/8" |

Shown with