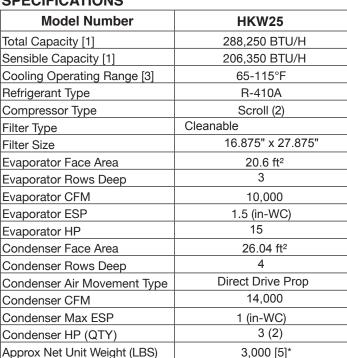

## Model HKW25

# **Air-Cooled Portable Air Conditioner Submittal Data**

### STANDARD FEATURES

- Duct Collars
- Evap Stainless Drip Pan
- R-410a Refrigerant
- Phase Reversal Indicator Lights
- **Durable White Powder Coat Finish**
- Condenser Coil Guard
- Main Circuit Breaker
- Pleated Filters
- 4-Way Lifting Pod

### **OPTIONAL FEATURES**

- 45kW & 60kW Electric Heat
- Hour Meter
- Mist Eliminator





| *Electric | heat | adds | approx | 25lbs  |
|-----------|------|------|--------|--------|
| LICCLIIC  | Heat | auus | appion | 20103. |

- [1] Entering Air 80°F DB/ 67°F WB with 95°F Ambient
- [2] Extended operating range feasible with optional accessories
- [3] Operating range at ARI conditions listed in note [1] above at 208 volts
- [4] kW at 0.8 Power Factor and 220 volts
- [5] Does not include options



| Cool             | ing WITH    | OUT Electric He | at    |
|------------------|-------------|-----------------|-------|
| 208/230-1-60 [4] |             | FLA             | 150.3 |
|                  |             | MCA             | 162.3 |
|                  |             | kW[3]           | 49.5  |
| 460-3-60         |             | FLA             | 67.9  |
|