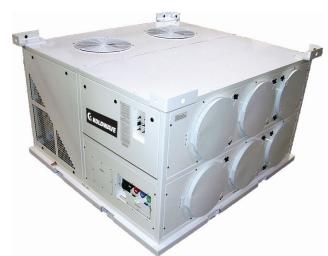

## Model HKW25

# **Air-Cooled Portable Air Conditioner Submittal Data**

### STANDARD FEATURES

- Duct Collars
- Evap Stainless Drip Pan
- R-410a Refrigerant
- Phase Reversal Indicator Lights
- **Durable White Powder Coat Finish**
- Condenser Coil Guard
- Main Circuit Breaker
- Pleated Filters
- 4-Way Lifting Pod