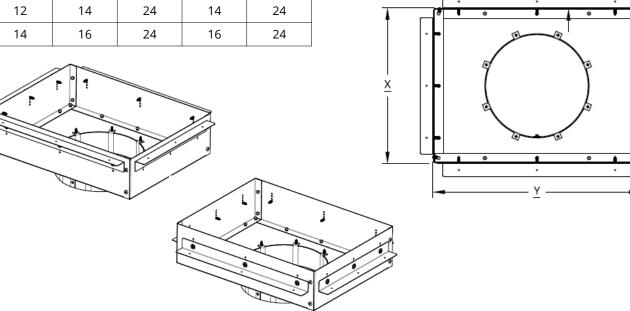

## **Features:**

- Straightforward, Built-To-Order Transition for almost any application
- Rectangle to round transition allows connection from rectangular ducts and grilles to round ducting
- Available in a wide range of duct connection sizes from 4, 5, 6, 8, 10, 12 or 14 inch diameter
- Available in a wide range of rectangular sizes from 6 to 24 inches in ½-inch increments
- The Built-To-Order Transition is entirely constructed from 22-gauge Galvanized Steel
- Available with optional mounting brackets, which can be mounted in multiple ways onto the box
- Total height of every unit is 6 inches regardless of the options chosen.
- A wide variety of custom grilles to fit any combination of dimensions are available from HVACquick.com
- Call us to find the grille best suited for your application or if you require further customization; 888-855-7229 or <u>team@hvacquick.com</u>
- Box ships assembled with the duct adapter and optional brackets loose including the assembly hardware.

| DIA (Ø) | Min. X | Max. X | Min. Y | Max. Y |
|---------|--------|--------|--------|--------|
| 4       | 6      | 24     | 6      | 24     |
| 5       | 7      | 24     | 7      | 24     |
| 6       | 8      | 24     | 8      | 24     |
| 8       | 10     | 24     | 10     | 24     |
| 10      | 12     | 24     | 12     | 24     |
| 12      | 14     | 24     | 14     | 24     |
| 14      | 16     | 24     | 16     | 24     |