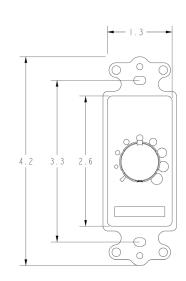

peed
- Standard single-gang box
- Low voltage signal
- Simple screw terminal wiring
- · Bezel color is white

# **Specifications**

Supply (US) max. 12 VDC/ 1 mA

• Output O-Us

• Ambient conditions Temperature: 0-50° C

• Ambient conditions Rel. humidity <95 % rH (non-condensing)

#### Area of Use

- · A variety of applications where a DC control signal is required
- For Indoor use only
- RoHS Directive 2011/65/EU

# Wiring and connections

IN Supply voltage (0-12 VDC)
C Output voltage (o-Us)
Ground

-Connections 16—30 AWG

## **Packaging**

| Packaging  | Length (mm) | Width (mm) | Height (mm) | Net weight (g) |
|------------|-------------|------------|-------------|----------------|
| Unit (1pc) | 2" (51)     | 2" (51)    | 4" (102)    | 2 oz (57 g)    |

### **Fixing and dimensions**