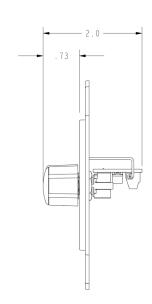

ed
- Standard single-gang box
- Low voltage signal
- Simple screw terminal wiring
- · Bezel color is white

# **Specifications**

Supply (US) max. 12 VDC/ 1 mA

• Output O-Us

• Ambient conditions Temperature: 0-50° C

• Ambient conditions Rel. humidity <95 % rH (non-condensing)

#### Area of Use

- · A variety of applications where a DC control signal is required
- For Indoor use only
- RoHS Directive 2011/65/EU

# Wiring and connections

IN Supply voltage (0-12 VDC)
C Output voltage (o-Us)
Ground

-Connections 16—30 AWG

## **Packaging**

| Packaging  | Length (mm) | Width (mm) | Height (mm) | Net weight (g) |
|------------|-------------|------------|-------------|----------------|
| Unit (1pc) | 2" (51)     | 2" (51)    | 4" (102)    | 2 oz (57 g)    |

### **Fixing and dimensions**