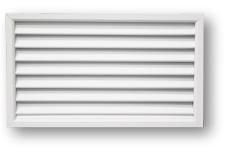

## SUBMITTAL DANV-C | Transfer/Door Grille w/ Trim Frame

- Inverted V-shaped blades on 2/3" spacing.
- Roll-formed blades designed to minimize vision past core, while maintaining free for transfer.
- Pressure-fit nylon pivot pins provide rattle free performance.
- High quality aluminum extruded frame.
- Mullions used for sizes over 22" in length.
- Available on 2" increments as standard. Custom sizes available down to 1/16" increments.
- Available with durable powder coat finish.