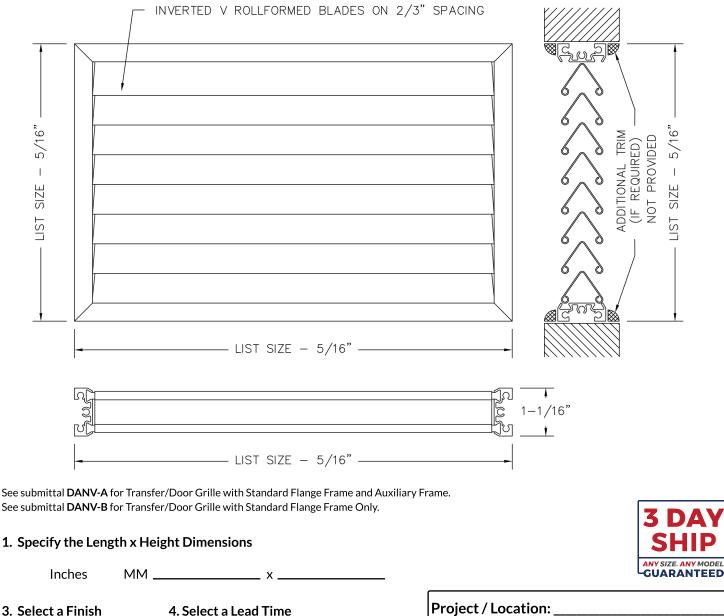

## SUBMITTAL DANV-C | Transfer/Door Grille w/ Trim Frame

- Inverted V-shaped blades on 2/3" spacing.
- Roll-formed blades designed to minimize vision past core, while maintaining free for transfer.
- Pressure-fit nylon pivot pins provide rattle free performance.
- High quality aluminum extruded frame.
- Mullions used for sizes over 22" in length.
- Available on 2" increments as standard. Custom sizes available down to 1/16" increments.
- Available with durable powder coat finish.

W White S Silver

- M Mill
- 4. Select a Lead Time 3 Day Ship Next Friday Standard Delivery

| Project / Location: |
|---------------------|
| Architect:          |
| Engineer:           |
| Contractor:         |