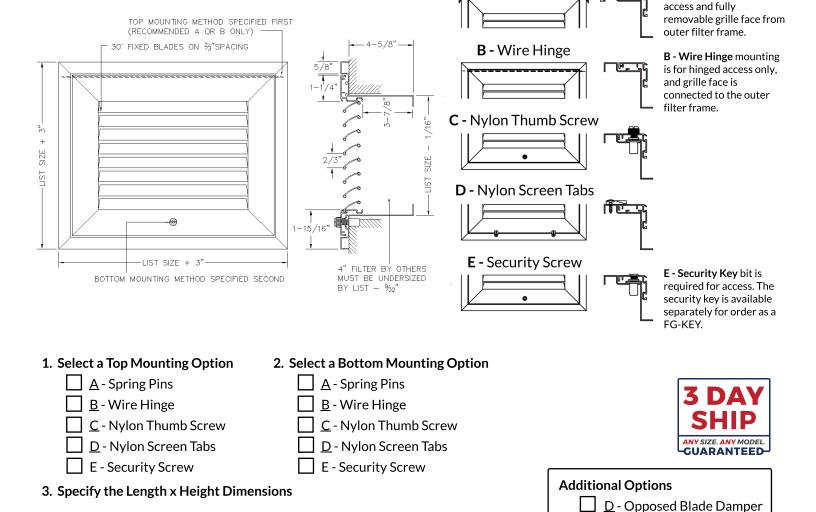

## SUBMITTAL 4" Return Blade Filter Grille

A - Spring Pin mounting allows for easy hinged

## DARH-FG4

5. Select a Lead Time

3 Day Ship

**Next Friday** 

**Standard Delivery** 

DAYUS

- Horizontal blades fixed on 30° deflection with 2/3" spacing.
- Aluminum roll-formed blade pressure fitted for rattle free performance.
- Designed to fit a standard 4" filter depth.
- High quality aluminum extruded frames.
- Mullions used for sizes over 22" in length.
- Available on 2" increments as standard. Custom sizes available down to 1/16" increments.

Project / Location: \_\_\_\_\_

Architect:

Engineer:

Contractor:

Available with durable powder coat finish.

A - Spring Pins

Phone: (519) 737-1199 Fax: (519) 737-1831 Email: <a href="mail@dayus.com">mail@dayus.com</a> Web: <a href="www.dayus.com">www.dayus.com</a> S290 Pulleyblank St., RR#1 Windsor, Ontario N9G 0B8