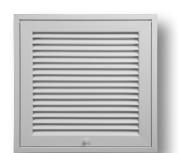

## DARH-FG4

5. Select a Lead Time

3 Day Ship

**Next Friday** 

**Standard Delivery** 

DAYUS

- Horizontal blades fixed on 30° deflection with 2/3" spacing.
- Aluminum roll-formed blade pressure fitted for rattle free performance.
- Designed to fit a standard 4" filter depth.
- High quality aluminum extruded frames.
- Mullions used for sizes over 22" in length.
- Available on 2" increments as standard. Custom sizes available down to 1/16" increments.