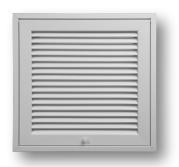

## **SUBMITTAL** DARH-FG2 | 2" Return B 2" Return Blade

- Horizontal blades fixed on 30° deflection with 2/3" spacing.
- Aluminum roll-formed blade pressure fitted for rattle free performance.
- Designed to fit a standard 2" filter depth.
- High quality aluminum extruded frames.
- Mullions used for sizes over 22" in length.
- Available on 2" increments as standard. Custom sizes available down to 1/16" increments.
- Available with durable powder coat finish.