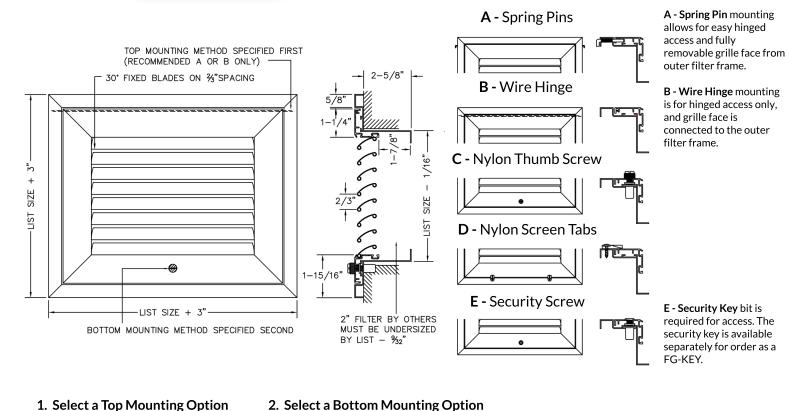

| $\square$ <u>A</u> - Spring Pins                     |          | <u>A</u> - Spring Pins |     |                     | 3 DAY                                        |  |
|------------------------------------------------------|----------|------------------------|-----|---------------------|----------------------------------------------|--|
| $\square$ B - Wire Hinge                             |          | B - Wire Hinge         |     |                     |                                              |  |
| $\square$ <u>C</u> - Nylon Thumb Screw               |          | C - Nylon Thumb Scr    | ew  |                     | SHIP                                         |  |
| $\square$ D - Nylon Screen Tabs                      |          | D - Nylon Screen Tab   | S   |                     | ANY SIZE. ANY MODEL. GUARANTEED              |  |
| E - Security Screw                                   |          | E - Security Screw     |     |                     |                                              |  |
| 3. Specify the Length x Height Dimensions  Inches MM |          |                        |     |                     | Additional Options  D - Opposed Blade Damper |  |
| ☐ Inches ☐ MM                                        |          | x                      |     |                     |                                              |  |
| 4. Select a Finish 5. Select a Lea                   |          | ad Time F              |     | Project / Location: |                                              |  |
| ☐ <u>W</u> -White                                    | ☐ 3 Day  | Ship                   | Arc | hitect: _           |                                              |  |
| S-Silver Next                                        |          | Friday                 | Fng | Engineer:           |                                              |  |
| <u> </u>                                             | ☐ Standa | dard Delivery          |     |                     |                                              |  |
| <del></del>                                          |          |                        |     | ntractor:           |                                              |  |