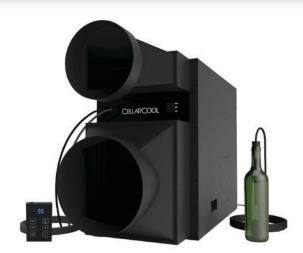

## CELLARCOOL

## **Ultimate Fully Ducted**

(w/Remote Control)

## **Key Features**

- Entire unit mounts up to 25 ft. away
- Virtually silent in-cellar operation
- Operates in extreme environments

- 55°F temperature differential
- Remote advanced electronic controller w/50 ft. cable
- Includes duct boots on exhaust and supply side
- Bottle probe measures liquid temperature