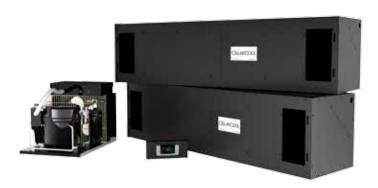

# Split Horizontal Mount Twin (Split Systems — Evaporator/Condenser/Control)

#### **Key Features**

- This Model is a Ductless Split Only
- Ready for "Plug-and-Play" installation
- Adjustable fan speed control
- Flexible wall mount or ceiling joist mount
- · Black exterior to hide unit behind a wood grill
- Extremely quiet in cellar operation
- 55°F temperature differential
- Liquid temperature bottle probe

### **Specifications**

| Model                                              | HM8200 TWIN-S                                                                | HM13000 TWIN-S       |
|----------------------------------------------------|------------------------------------------------------------------------------|----------------------|
| Cellar Size (cu. ft.)                              | 3000                                                                         | 4000                 |
| BTU/h @ 55°F                                       | 8140                                                                         | 13,930               |
| CFM                                                | 456 + 456                                                                    | 456 + 456            |
| Units                                              | HM5000 + HM5000                                                              | HM6500 + HM6500      |
| Dimensions                                         | 47"W x 12"H x 12"D (2 units)                                                 |                      |
| Refrigerant                                        | R134a                                                                        |                      |
| HP                                                 | 1/3 + 1/3                                                                    | 1/2 + 1/2            |
| Voltage Rating (20 amp dedicated circuit required) | 115V                                                                         | 230V only            |
| Coil Weight (lb.)                                  | 60 + 65                                                                      | 65 + 65              |
| Amps (Starting/Running)                            | 2.5 (per Evaporator)                                                         | 2.5 (per Evaporator) |
| Line Set                                           | Please refer to the unit Owner's Manual                                      |                      |
| Drainline                                          | ½" Condensate                                                                |                      |
| Installation                                       | Evaporator coil installed in the cellar. Condenser up to 100 line feet away. |                      |
| Thermostat                                         | Advanced electronic control system                                           |                      |
| Temp. Delta                                        | 55°F                                                                         |                      |
| Warranty                                           | 2-year parts and labor                                                       |                      |