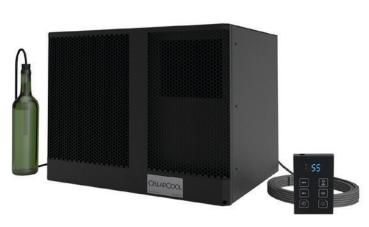

## **Coil Wall Mount**

(Evaporator with Control Only)

## **Key Features**

- Great for contractors building custom systems
- Flexible wall-mounting coils
- Quiet and efficient in-cellar operation
- 55°F temperature differential

- Sleek black powder-coated finish
- Bottle probe measures liquid temperature
- Built-in control

## **Specifications**

| Model                                          | WM2500-CR                                                                               | WM3500-CR                | WM5000-CR           |  |
|------------------------------------------------|-----------------------------------------------------------------------------------------|--------------------------|---------------------|--|
| Cellar Size (cu. ft.)                          | 500                                                                                     | 1000                     | 2000                |  |
| BTU/h (w/85°F air entering the condenser coil) | 2101                                                                                    | 3650                     | 5211                |  |
| CFM                                            | 99                                                                                      | 270                      |                     |  |
| Dimensions                                     | 20"W x 10.5"H x 13"D                                                                    | 20.5"W x 15.5"H x 16.1"D |                     |  |
| Refrigerant                                    | R-134a                                                                                  |                          |                     |  |
| Condensing Unit HP                             | 1/6                                                                                     | 1/3                      |                     |  |
| Voltage Rating                                 | 110V (20 amp dedicated circuit required)                                                |                          |                     |  |
| Weight (lbs)                                   | 25                                                                                      | 56                       |                     |  |
| Amps (LRA/RLA)                                 | 2/1                                                                                     | 2/1                      |                     |  |
| dBA (Evaporator)                               | 51                                                                                      | 54                       |                     |  |
| Line Set                                       | Please refer to the technician's manual                                                 |                          |                     |  |
| Drain Line                                     | 1/2" ID clear plastic tubing (not provided)                                             |                          |                     |  |
| Installation                                   | Evaporator coil installed in the cellar                                                 |                          |                     |  |
| Thermostat                                     | Digital display with bottle probe                                                       |                          |                     |  |
| Temp. Delta                                    | 55°F temperature differential between cellar environment and condensing unit intake air |                          |                     |  |
| Suggested Condenser                            | Copeland: M7JH-0014                                                                     | Copeland: M7EH-H041      | Copeland: M7EH-H046 |  |
| Warranty                                       | Two-year limited warranty (parts and labor)                                             |                          |                     |  |

CR units come with the Evaporator, Controller & Bottle Probe. The Condenser is supplied and warranty by others. The condenser size must be matched with the proper size CellarCool Evaporator for the system to work properly. The wrong match will void the warranty.