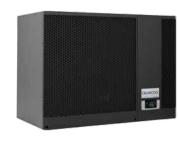

quality components that go into every CellarCool system and are happy to offer an excellent warranty and preventive maintenance program. Let us help you develop the perfect wine cooling package for your clients.

## **SELF CONTAINED**

(Through Wall Mounting)

### BUY PACKAGED SYSTEMS FOR EASY "PLUG-N-PLAY" INSTALLATION

Twin Systems Available

### OR BUILD YOUR OWN SYSTEMS BY PURCHASING OUR EVAPORATOR COILS ONLY



### **Split Horizontal Mounted**

- · Adjustable fan speed control
- Flexible wall mount or ceiling joist mount
- Black finish that hides unit behind a wood grill
- Extremely quiet in cellar operation
- 55 Degree Temperature Differential
- Detachable access panels to redirect airflow
- Water cooled options are available for split systems
- Coil can be ducted up to 8 feet away





### **Split Wall Mounted**

- Sleek black powder coated finish
- Quiet & efficient operation
- Beautiful exterior for visible mounting inside cellar
- 55 degree temperature differential
- Advanced electronic control system
- Water cooled options are available for split systems



**Split Fully Ducted** 



### **CX Self Contained**

- Direct replacement for Breezaire and Wine Mate
- Dynamic air flow
- 30 degree temperature differential
- Flexible mounting bracket
- · Advanced digital controller
- Ductable exterior exhaust

- · Coils ducted up to 25 feet away
- Virtually silent in cellar operation
- Sleek black power coated finish
- 55 degree temperature differential
- · Advanced electronic control system
- · Detachable access panels to redirect airflow
- Water cooled options are availa