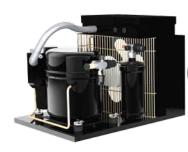

MS FOR EASY "PLUG-N-PLAY" INSTALLATION

Twin Systems Available

### OR BUILD YOUR OWN SYSTEMS BY PURCHASING OUR EVAPORATOR COILS ONLY



### **Split Horizontal Mounted**

- · Adjustable fan speed control
- Flexible wall mount or ceiling joist mount
- Black finish that hides unit behind a wood grill
- Extremely quiet in cellar operation
- 55 Degree Temperature Differential
- Detachable access panels to redirect airflow
- Water cooled options are available for split systems
- Coil can be ducted up to 8 feet away





### **Split Wall Mounted**

- Sleek black powder coated finish
- Quiet & efficient operation
- Beautiful exterior for visible mounting inside cellar
- 55 degree temperature differential
- Advanced electronic control system
- Water cooled options are available for split systems



**Split Fully Ducted** 



### **CX Self Contained**

- Direct replacement for Breezaire and Wine Mate
- Dynamic air flow
- 30 degree temperature differential
- Flexible mounting bracket
- · Advanced digital controller
- Ductable exterior exhaust

- · Coils ducted up to 25 feet away
- Virtually silent in cellar operation
- Sleek black power coated finish
- 55 degree temperature differential
- · Advanced electronic control system
- · Detachable access panels to redirect airflow
- Water cooled options are available for split systems



### **SL2500 Self Contained**

- Slim line design
- Mounted above door
- Dynamic air flow
- 30 degree temperature differential
- Extremely quiet in cellar operation
- Humidity control

### **Split Vertical Mounted**

- · Coil mounts in void corners of rackin