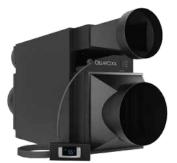

### **Ultimate Fully Ducted**

- Entire unit mounts up to 25ft away • Virtually silent in cellar operation
- Operates in extreme environments
- 55 degree temperature differential Remote advanced electronic controller
- with 50 foot cable
- Includes duct boots on exhaust and supply sides
- Humidity control
- Energy saving mode