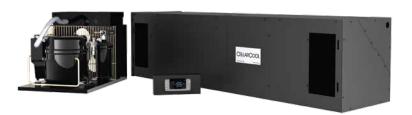

-n-play ductless systems with coils installed inside the cellar horizontal, vertical, or ceiling mounted; and fully ducted systems for a virtually silent operation. Our state of the art WhisperKool controls are included with the packaged split systems and self-contained systems that feature alarm capabilities, energy saving mode, and anti-frost function. We are proud of the high quality components that go into every CellarCool system and are happy to offer an excellent warranty and preventive maintenance program. Let us help you develop the perfect wine cooling package for your clients.

## **SELF CONTAINED**

(Through Wall Mounting)

### BUY PACKAGED SYSTEMS FOR EASY "PLUG-N-PLAY" INSTALLATION

Twin Systems Available

### OR BUILD YOUR OWN SYSTEMS BY PURCHASING OUR EVAPORATOR COILS ONLY



### **Split Horizontal Mounted**

- · Adjustable fan speed control
- Flexible wall mount or ceiling joist mount
- Black finish that hides unit behind a wood grill
- Extremely quiet in cellar operation
- 55 Degree Temperature Differential
- Detachable access panels to redirect airflow
- Water cooled options are available for split systems
- Coil can be ducted up to 8 feet away





### **Split Wall Mounted**

- Sleek black powder coated finish
- Quiet & efficient operation
- Beautiful exterior for visible mounting inside cellar
- 55 degree temperature differential
- Advanced electronic control system
- Water cooled options are available for split systems



**Split Fully Ducted** 



### **CX Self Contained**

- Direct replacement for Breezaire and Wine Mate
- Dynamic air flow
- 30 degree