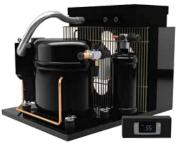

### **SL2500 Self Contained**

- Slim line design
- Mounted above door
- Dynamic air flow
- 30 degree temperature differential
- Extremely quiet in cellar operation
- Humidity control