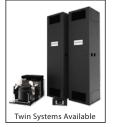

## **SELF CONTAINED**

(Through Wall Mounting)

### BUY PACKAGED SYSTEMS FOR EASY "PLUG-N-PLAY" INSTALLATION

Twin Systems Available