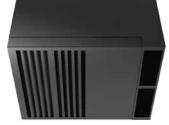

## **SELF CONTAINED**

(Through Wall Mounting)

### **Split Horizontal Mounted**

- · Adjustable fan speed control
- Flexible wall mount or ceiling joist mount
- Black finish that hides unit behind a wood grill
- Extremely quiet in cellar operation
- 55 Degree Temperature Differential
- Detachable access panels to redirect airflow
- Water cooled options are available for split systems
- Coil can be ducted up to 8 feet away

### **Split Vertical Mounted**

- · Coil mounts in void corners of racking
- Adjustable fan speed control
- Black finish that hides unit behind racking
- Extremely quiet in cellar operation
- 55 degree temperature differential
- Detachable access panels to redirect airflow
- · Water cooled options are available for split systems
- Coil can be ducted up to 8 feet away