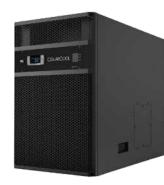

### **CX Self Contained**

- Direct replacement for Breezaire and Wine Mate
- Dynamic air flow
- 30 degree temperature differential
- Flexible mounting bracket
- · Advanced digital controller
- Ductable exterior exhaust

### **Ultimate Self Contained**

- Variable speed fans
- Operates in extreme environments
- 55 degree temperature differential
- Flexible mounting bracket
- · Control mounted on front of unit or remote
- · Ductable exterior exhaust
- Humidity control
- Energy saving mode