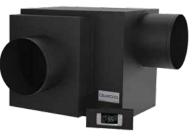

NSTALLATION

Twin Systems Available

### OR BUILD YOUR OWN SYSTEMS BY PURCHASING OUR EVAPORATOR COILS ONLY



### **Split Horizontal Mounted**

- · Adjustable fan speed control
- Flexible wall mount or ceiling joist mount
- Black finish that hides unit behind a wood grill
- Extremely quiet in cellar operation
- 55 Degree Temperature Differential
- Detachable access panels to redirect airflow
- Water cooled options are available for split systems
- Coil can be ducted up to 8 feet away





### **Split Wall Mounted**

- Sleek black powder coated finish
- Quiet & efficient operation
- Beautiful exterior for visible mounting inside cellar
- 55 degree temperature differential
- Advanced electronic control system
- Water cooled options are available for split systems



**Split Fully Ducted** 



### **CX Self Contained**

- Direct replacement for Breezaire and Wine Mate
- Dynamic air flow
- 30 degree temperature differential
- Flexible mounting bracket
- · Advanced digital controller
- Ductable exterior exhaust

- · Coils ducted up to 25 feet away
- Virtually silent in cellar operation
- Sleek black power coated finish
- 55 degree temperature differential
- · Advanced electronic control system
- · Detachable access panels to redirect airflow
- Water cooled options are available for split systems



### **SL2500 Self Contained**

- Slim line design
- Mounted above door
- Dynamic air flow
- 30 degree temperature differential
- Extremely quiet in cellar operation
- Humidity control

### **Split Vertical Mounted**

- · Coil mounts in void corners of racking
- Adjustable fan speed co