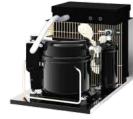

### **CX Self Contained**

- Direct replacement for Breezaire and Wine Mate
- Dynamic air flow
- 30 degree temperature differential
- Flexible mounting bracket
- · Advanced digital controller
- Ductable exterior exhaust

- · Coils ducted up to 25 feet away
- Virtually silent in cellar operation
- Sleek black power coated finish
- 55 degree temperature differential
- · Advanced electronic control system
- · Detachable access panels to redirect airflow
- Water cooled options are available for split systems