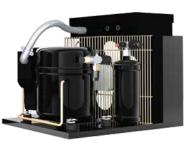

ality components that go into every CellarCool system and are happy to offer an excellent warranty and preventive maintenance program. Let us help you develop the perfect wine cooling package for your clients.

## **SELF CONTAINED**

(Through Wall Mounting)

### BUY PACKAGED SYSTEMS FOR EASY "PLUG-N-PLAY" INSTALLATION

Twin Systems Available

### OR BUILD YOUR OWN SYSTEMS BY PURCHASING OUR EVAPORATOR COILS ONLY



### **Split Horizontal Mounted**

- · Adjustable fan speed control
- Flexible wall mount or ceiling joist mount
- Black finish that hides unit behind a wood grill
- Extremely quiet in cellar operation
- 55 Degree Temperature Differential
- Detachable access panels to redirect airflow
- Water cooled options are available for split systems
- Coil can be ducted up to 8 feet away





### **Split Wall Mounted**

- Sleek black powder coated finish
- Quiet & efficient operation
- Beautiful exterior for visible mounting inside cellar
- 55 degree temperature differential
- Advanced electronic control system
- Water cooled options are available for split systems



**Split Fully Ducted** 



### **CX Self Contained**

- Direct replacement for Breezaire and Wine Mate
- Dynamic air flow
- 30 degree temperature differential
- Flexible mounting bracket
- · Advanced digital controller
- Ductable exterior exhaust

- · Coils ducted up to 25 feet away
- Virtually silent in cellar operation
- Sleek black power coated finish
- 55 degree temperature differential
- · Advanced electronic control system
- · Detachable access panels to redirect airflow
- Water cooled options are availabl