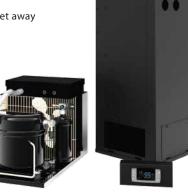

- · Coils ducted up to 25 feet away
- Virtually silent in cellar operation
- Sleek black power coated finish
- 55 degree temperature differential
- · Advanced electronic control system
- · Detachable access panels to redirect airflow
- Water cooled options are available for split systems

### **Ultimate Self Contained**

- Variable speed fans
- Operates in extreme environments
- 55 degree temperature differential
- Flexible mounting bracket
- · Control mounted on front of unit or remote
- · Ductable exterior exhaust
- Humidity control
- Energy saving mode