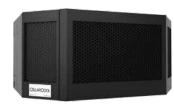

### **Ultimate Self Contained**

- Variable speed fans
- Operates in extreme environments
- 55 degree temperature differential
- Flexible mounting bracket
- · Control mounted on front of unit or remote
- · Ductable exterior exhaust
- Humidity control
- Energy saving mode