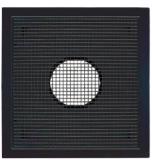

#### Round Collar Transition Grille for 6", 8", 10", 12", &14" Ducts

#### **NECK SIZES FOR ROUND NECK TRANSITION**

Extra tall neck - 2 3/8" long Available in 6", 8", 10", 12", 14" dia. (nominal duct sizes)

### COLORS

White, Black, Tan Custom colors available with minimum order quantity

Performance data available upon request

Square Duct Ready Available in Tan

**Both Styles** Available in Black