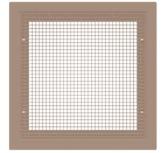

# 20" x 20" Square Duct Ready Grille

### COLORS

White, Black, Tan Custom colors available with minimum order quantity

Performance data available upon request

Square Duct Ready Available in Tan

**Both Styles** Available in Black