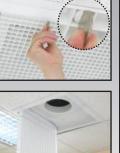

#### **EASY INSTALL & UPKEEP**

- ★ Hinged grille face drops down to:
  - quickly change filter
  - easy removal for cleaning
  - commercial dishwasher safe
- 50% lighter than metal
- No cut fingers/sharp edges

Back side of return grille with round neck transition

Drop down hinge makes filter changes and removal of eggcrate face for cleaning, easy.