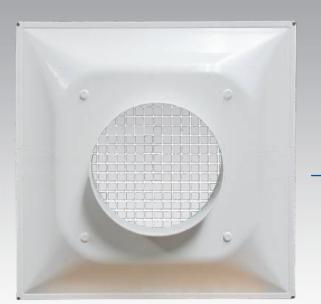

#### Round Collar Transition Grille for 6", 8", 10", 12", &14" Ducts

#### **NECK SIZES FOR ROUND NECK TRANSITION**

Extra tall neck - 2 3/8" long Available in 6", 8", 10", 12", 14" dia. (nominal duct sizes)