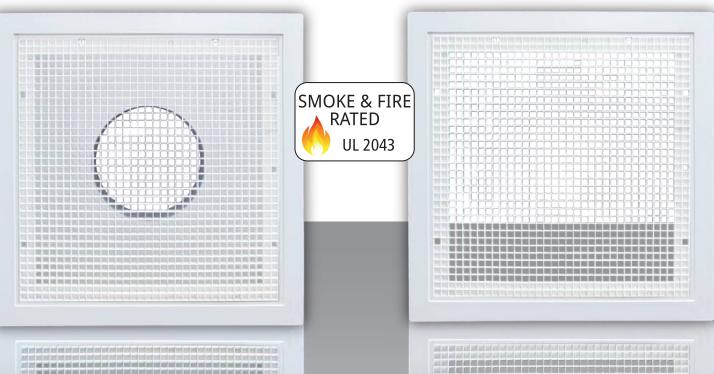

#### Round Collar Transition Grille for 6", 8", 10", 12", &14" Ducts

# 20" x 20" Square Duct Ready Grille

#### **PEAK PERFORMANCE**

- · Air flow consistent with metal
- Antistatic
- Resists sweating
- Flame Resistant Meets UL94HB flame spread test
- Fire rated version available Meets UL 2043, Test for Fire, Heat, & Smoke for air handling spaces