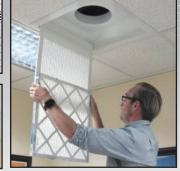

#### **EASY INSTALL & UPKEEP**

- ★ Hinged grille face drops down to:
  - quickly change filter
  - easy removal for cleaning
  - commercial dishwasher safe
- 50% lighter than metal
- No cut fingers/sharp edges

#### FILTER SIZE

Industry Standard 20" x 20" x 1" filter, measuring 19.5" x 19.5" x 7/8" or less