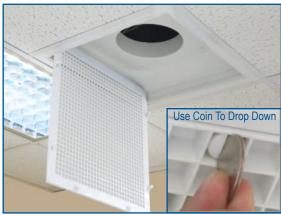

#### Round Collar Transition Grille for 6", 8", 10", 12", &14" Ducts

#### **EASY INSTALL & UPKEEP**

- ★ Hinged grille face drops down to:
  - quickly change filter
  - easy removal for cleaning
  - commercial dishwasher safe
- 50% lighter than metal
- No cut fingers/sharp edges

Back side of return grille with round neck transition

Drop down hinge makes filter changes and removal of eggcrate face for cleaning, easy.