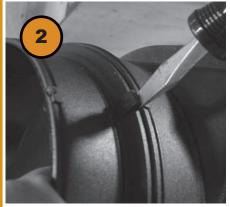

## Installation Guide for Model MH Diffuser Box

Locate collar removal slots. If using smallest collar size, collar removal is unneccessary, skip to step 5.

Place flat screwdriver head into the appropriote slot to remove unneeded collar(s).

Twist screwdriver to innitiate separation of unneeded collar section(s).

Grasp unneeded collar section(s) behind separation slot and pull firmly.

If furring or strapping for drywall is in use, position MH against framing member with pictured stand-offs contacting underside of framing member.