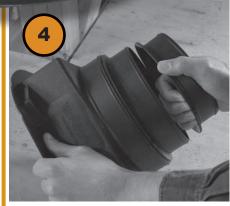

Twist screwdriver to innitiate separation of unneeded collar section(s).

Grasp unneeded collar section(s) behind separation slot and pull firmly.

If furring or strapping for drywall is in use, position MH against framing member with pictured stand-offs contacting underside of framing member.