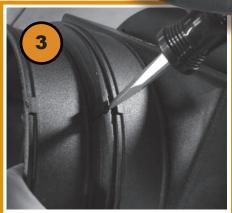

Twist screwdriver to innitiate separation of unneeded collar section(s).

Grasp unneeded collar section(s) behind separation slot and pull firmly.

If furring or strapping for drywall is in use, position MH against framing member with pictured stand-offs contacting underside of framing member.