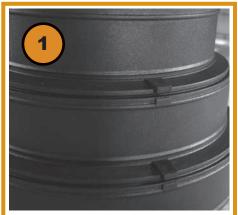

## Installation Guide for Model MH Diffuser Box

Locate collar removal slots. If using smallest collar size, collar removal is unneccessary, skip to step 5.

Place flat screwdriver head into the appropriote slot to remove unneeded collar(s).