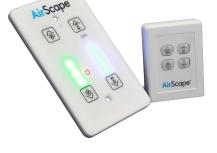

### **Digital Touch Controls**

Our Digital Touch Controls offer 10 speeds, a 12-hour timer, and an attractive LED touchpad. An optional remote can operate the fan conveniently from any room in the home.