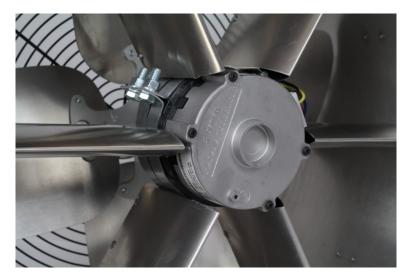

#### Light and Strong

The LiftLock's 20-inch diameter, high-precision fan blades provide maximum airflow at high speeds, allowing you to quickly cool your home each evening.

#### Efficient

Thanks to its extremely efficient ECM motor and drop door damper, a Lift-Lock can cool your entire home using up to **90% less** electricity than an air conditioner.

#### Ductless

The LockLock's fan assembly mounts directly to its drop door damper. The compact, ductless design makes the unit ideal for use in smaller atttics and is easy to install.

#### Robust

Engineered for quality, the LiftLock features riveted metal construction and industrial grade components to provide years of reliable operation.