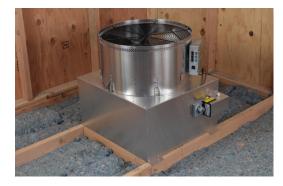

#### Ductless

The LockLock's fan assembly mounts directly to its drop door damper. The compact, ductless design makes the unit ideal for use in smaller atttics and is easy to install.

#### Easy Installation

Designed to mount on 16" or 24" on-center framing, and factory-equipped with a 10' power cord, the LiftLock is quick and easy to install in new and existing construction.