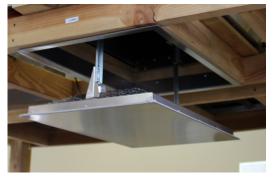

#### DropDoor Damper

The LiftLock's drop-door damper "drops" from the ceiling to maximize efficiency and minimize noise, while still providing an airtight, insulated barrier whenever the fan is not in use. Powder coated white or optional bare aluminum finish.

Simple, straightforward installation for the confident do-it-yourselfer.

For a list of experienced installers in your area, go to airscapefans.com/proinstallers