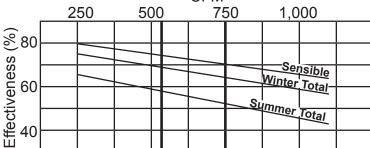

## **Specifications**

| Typical Airflow Range: 250-925 CFM  AHRI 1060 Certified Core: One L125-00  Airflow Rating Points (for AHRI): 750 CFM and 563 CFM  Number Motors: Two direct drive blower/motor packages |  |  |  |  |  |  |  |  |  |
|-----------------------------------------------------------------------------------------------------------------------------------------------------------------------------------------|--|--|--|--|--|--|--|--|--|
| AHRI 1060 Certified Core: One L125-00                                                                                                                                                   |  |  |  |  |  |  |  |  |  |
| , ,, , , , , , , , , , , , , , , , , ,                                                                                                                                                  |  |  |  |  |  |  |  |  |  |
| Typical Airflow Range: 250-925 CFM                                                                                                                                                      |  |  |  |  |  |  |  |  |  |
|                                                                                                                                                                                         |  |  |  |  |  |  |  |  |  |
| Ventilation Type: Static Plate, Heat and Humidity Transfer                                                                                                                              |  |  |  |  |  |  |  |  |  |

\* At AHRI 1060 standard conditions

(Contact Factory for certified data for core components.)