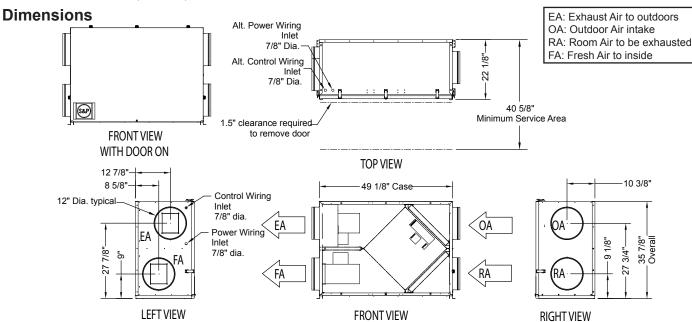

Standard Features: Non-Fused Disconnect

24 VAC Transformer/Relay Package

Filters: Two total, MERV 8, 2" pleated, 20" x 20" nominal size

Weight: 211 lbs (unit), 300 lbs (shipping weight, on pallet)

Shipping Dimensions: 62" L x 48" W x 40" H