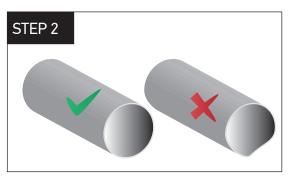

### INSTALLATION INSTRUCTIONS

- 1. Securely attach duct to joist or stud. Duct movement can cause grille to dislodge.
- 2. Confirm duct opening is round, not warped. Warping may affect connection of grille/diffuser.
- 3. Ensure adequate tension on the mounting tabs and adjust manually if required.
- 4. Press the grille firmly into place, ensuring a secure connection in the duct opening and a tight seal.
  - \*Consider the use of a mounting collar such as the DC Series or EB4x90 elbow for an accurate, tight fit.