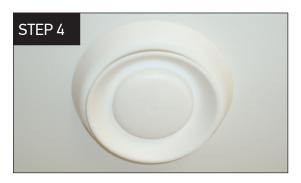

### INSTALLATION INSTRUCTIONS

- 1. Securely attach duct to joist or stud. Duct movement can cause grille to dislodge.
- 2. Confirm duct opening is round, not warped. Warping may affect connection of grille/diffuser.
- 3. Ensure adequate tension on the mounting tabs and adjust manually if required.
- 4. Press the grille firmly into place, ensuring a secure connection in the duct opening and a tight seal.
  - \*Consider the use of a mounting collar such as the DC Series or EB4x90 elbow for an accurate, tight fit.