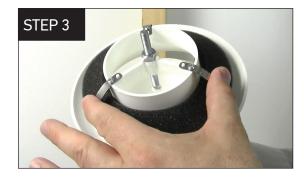

### INSTALLATION INSTRUCTIONS

- 1. Securely attach duct to joist or stud. Duct movement can cause grille to dislodge.
- 2. Confirm duct opening is round, not warped. Warping may affect connection of grille/diffuser.
- 3. Ensure adequate tension on the mounting tabs and adjust manually if required.
- 4. Press the grille firmly into place, ensuring a secure connection in the duct opening and a tight seal.
  - \*Consider the use of a mounting collar such as the DC Series or EB4x90 elbow for an accurate, tight fit.