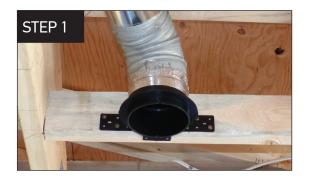

### INSTALLATION INSTRUCTIONS

- 1. Securely attach duct to joist or stud. Duct movement can cause grille to dislodge.
- 2. Confirm duct opening is round, not warped. Warping may affect connection of grille/diffuser.
- 3. Ensure adequate tension on the mounting tabs and adjust manually if required.
- 4. Press the grille firmly into place, ensuring a secure connection in the duct opening and a tight seal.
  - \*Consider the use of a mounting collar such as the DC Series or EB4x90 elbow for an accurate, tight fit.