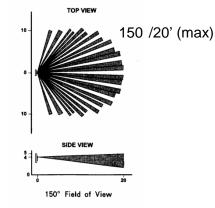

# M.H. Rhodes MarkTime<sup>®</sup> 42ES624 PIR Occupancy Sensor Switch

## **Product Features:**

- Passive Infrared Sensor
- Manual On/Auto Off
- California Title 24 Compliant
- LED Sensor Indicator
- 450 Sq. Ft. Total Area Coverage
- Preset time delay 5 to 30 minutes
- Time delay & sensor sensitivity field adjustable
- Push Button Manual Override
- Standard Wall Box Mount
- Use with Incandescent, fluorescent and CFL lighting
- White or Ivory
- Wall plate included in boxed package
- 5 Year Warranty
- UL & cUL Listed



#### Sensor Coverage:



#### **Product Benefits:**

- Energy savings
- Easy installation
- Fits standard wall box
- Field adjustable
- Flashing LED Indicator light for higher visible in dark areas
- Safety & Comfort

## Applications:

- Small Offices & Conference Rooms
- Closets, Baths, Garages, Laundry Rooms
- Light Commercial, Residential, and Health Care Facilities
- New & Renovation Installations

### Ratings:

120 VAC, 60 Hz 500W, 500VA, 1/8 Hp

M.H. Rhodes/Cramer Company · 105 Nutmeg Road South · South Windsor, CT 06074 USA TF: 877.684.6464 · www.mhrhodes.com

Rev.01.2012