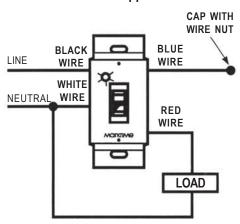

## WIRING DIAGRAMS

### **Light and Fan Application**

### **Timed Load Application**

Brand of Energy Saving Products

Complete line of wall box timers, fan/light switches, solid state timers, professional bell and time switches, and programmable digital timers.