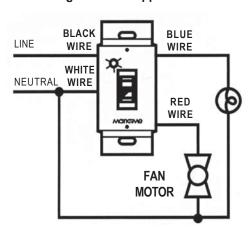

| 3 - Position, White |
| 42503             | 3 - Position, Ivory |

M.H. Rhodes 105 Nutmeg Road South South Windsor, CT 06074

Tel: (860) 291-8402 Fax: (860) 610-0897 www.mhrhodes.com

## SPECIFICATIONS AND RATINGS



# Adjustable Time Control



With small screwdriver turn timeset to desired time delay.

| RATINGS               |                                                          |
|-----------------------|----------------------------------------------------------|
| Input Voltage         | 120 VAC                                                  |
| Output Ratings        | 1/3 hp (7.5 amp max.) motor load; 500 watts incandescent |
| Operating Temperature | 32°F to 158°F (0°C to 70°C)                              |

## WIRING DIAGRAMS

### **Light and Fan Application**



### **Timed Load Application**





Brand of Energy Saving Products

Complete line of wall box timers, fan/light switches, solid state timers, professional bell and time switches, and programmable digital timers.