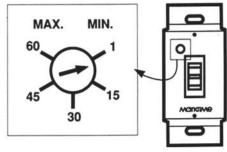

# Adjustable Time Control

With small screwdriver turn timeset to desired time delay.

| RATINGS               |                                                          |
|-----------------------|----------------------------------------------------------|
| Input Voltage         | 120 VAC                                                  |
| Output Ratings        | 1/3 hp (7.5 amp max.) motor load; 500 watts incandescent |
| Operating Temperature | 32°F to 158°F (0°C to 70°C)                              |