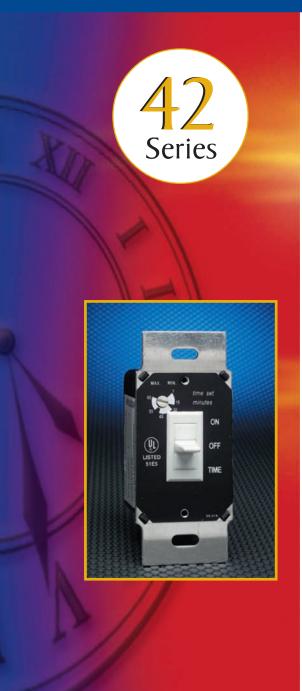

**ELECTRONIC FAN/LIGHT** WALL BOX TIME SWITCH

The MARKTIME® 42 Series of fan/light time switch controls is M.H. Rhodes' exclusive line of electronic wall box time controls. This switch is designed for demanding applications that require operation of both incandescent and motor loads via ONE SWITCH such as with an exhaust fan up to 1/3 hp. and a light or heat lamp up to 500 watts.

The MARKTIME® 42 Series turns a fan and light "on" at the same time. When the switch is actuated down to the "timer" position, the light turns "off" and the fan remains "on" for a predetermined period of time up to 60 minutes.

The 42 Series timers are available with either a 2-position ("on" and "timed fan") or 3-position ("on", "off" and "timed fan") switch and standard colors of white and ivory.