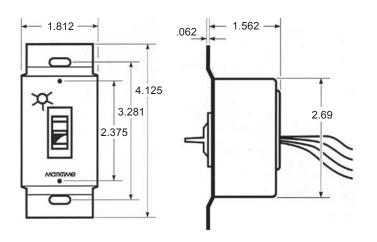

### **FEATURES**

- Rugged construction for residential or commercial use
- Life expectancy of over 50,000 cycles
- Uses standard wall plate single or multi-ganged (not included)
- One switch controls both fan and light eliminating the need for two individual switches
- Includes all necessary mounting and installation hardware
- Silent operation
- Saves energy by automatically turning fan "off"
- Solid state electronic components for long life
- Two position switch . . . On/Timed Fan
- Three position switch . . . On/Off/Timed Fan