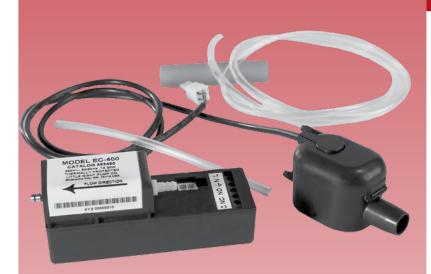

#### **Features**

- Compact condensate drain pump for all types of ductless mini-split air conditioners and other types of cooling equipment such as fan coils
- Wall mount
- Suspended ceiling
- Floor mount
- Automatic pump operation controlled by a remote collection reservoir containing a 3-step float/magnet reed switch design for reliable on, off, and safety overflow detection
- Can be connected to BMS systems having Normally Open (NO) or Normally Closed (NC) circuits
- Compact float collection reservoir: 8.3 mm x 3.8 mm x 3.6 mm
- IP20
- Capable of pumping water to a height of 9 m
- Designed to drain condensate from air conditioners up to 10kW or 25,000 BTU
- Compact, two-piece design to fit in air conditioners with limited space
- Low maintenance
- Includes removable/cleanable inlet filter to trap airborne particles
- Includes natural rubber inlet tube for connection to air conditioner drain hose
- Includes 1 m x 4 mm I.D. tubing for connection between reservoir and pump inlet
- Includes spring clamps for securing reservoir pump inlet tubing
- Pump unit can be placed inside false ceiling up to 1 m above water source (reservoir) or inside plastic line-set channel or behind wall mounted air handler
- Includes 4 mm to 6 mm I.D. tubing outlet adapter

## **Specifications**

| Item<br>No. | Model<br>No. | Discharge | Volts | Hertz | Amps | Watts | Shut Off | Suction<br>Lift | Max Flow       | Weight (kg) | Dimensions<br>(H x L x W cm) |
|-------------|--------------|-----------|-------|-------|------|-------|----------|-----------------|----------------|-------------|------------------------------|
| 553450      | EC-400       | 4 mm      | 230   | 50/60 | 0.1  | 20    | 10.70 m  | .91 m           | 13.2 LPH @ O m | .45         | -                            |