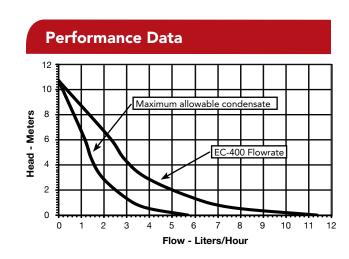

## **Engineering Data**

## **Specifications**

| Item<br>No. | Model<br>No. | Discharge | Volts | Hertz | Amps | Watts | Shut Off | Suction<br>Lift | Max Flow       | Weight (kg) | Dimensions<br>(H x L x W cm) |
|-------------|--------------|-----------|-------|-------|------|-------|----------|-----------------|----------------|-------------|------------------------------|
| 553450      | EC-400       | 4 mm      | 230   | 50/60 | 0.1  | 20    | 10.70 m  | .91 m           | 13.2 LPH @ O m | .45         | -                            |