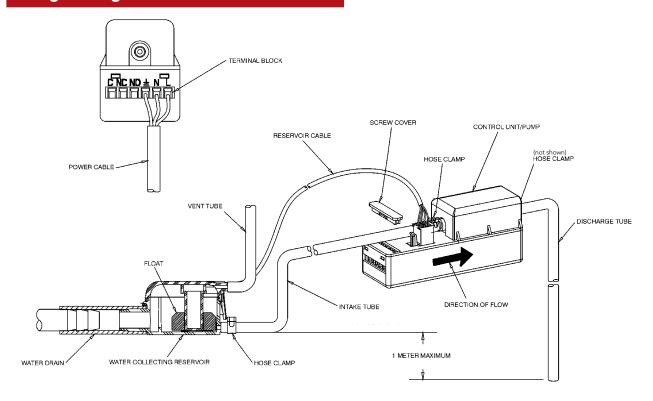

#### **Features**

- Compact condensate drain pump for all types of ductless mini-split air conditioners and other types of cooling equipment such as fan coils
- Wall mount
- Suspended ceiling
- Floor mount
- Automatic pump operation controlled by a remote collection reservoir containing a 3-step float/magnet reed switch design for reliable on, off, and safety overflow detection
- Can be connected to BMS systems having Normally Open (NO) or Normally Closed (NC) circuits
- Compact float collection reservoir: 8.3 mm x 3.8 mm x 3.6 mm
- IP20
- Capable of pumping water to a height of 9 m
- Designed to drain condensate from air conditioners up to 10kW or 25,000 BTU
- Compact, two-piece design to fit in air conditioners with limited space
- Low maintenance
- Includes removable/cleanable inlet filter to trap airborne particles
- Includes natural rubber inlet tube for connection to air conditioner drain hose
- Includes 1 m x 4 mm I.D. tubing for connection between reservoir and pump inlet
- Includes spring clamps for securing reservoir pump inlet tubing
- Pump unit can be placed inside false ceiling up to 1 m above water source (reservoir) or inside plastic line-set channel or behind wall mounted air handler
- Includes 4 mm to 6 mm I.D. tubing outlet adapter

## **Engineering Data**