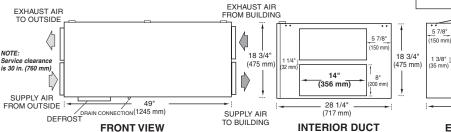

## **CONNECTION DUCT SIZES**

Four 14"x 8" ( 356 mm x 200 mm)

## **CASE**

Twenty gauge pre-painted galvanized steel (G60) for superior corrosion resistance. Insulated with foil faced insulation duct liner where required to prevent exterior condensation. One drain connection 1/2" (12 mm) OD.