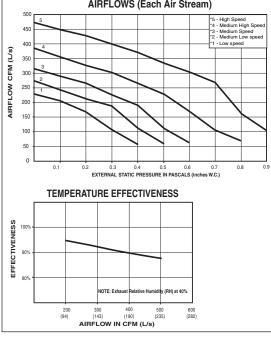

#### **MOTORS**

Two PSC, 5 speed double shafted, 120 VAC, 3.15 A motors. (6.3 A total on high speed) with 1/10 hp at 1625 RPM. Total of 610 watts on High speed. MCA: 7.9 MOP: 15