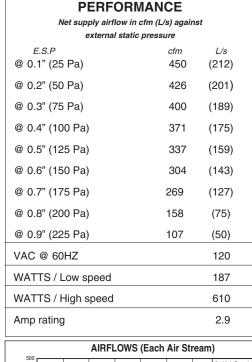

#### **BLOWERS**

Centrifugal-type rated at 530 cfm (250 L/s) free air delivery. Each air stream has two centrifugal blowers driven by two PSC motors.