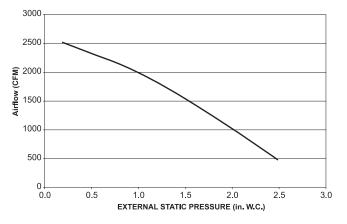

ream.

MERV6 efficiency 60% @ 4.69 microns.

### CONNECTION DUCT SIZES

Two 20" x 19" (508 mm x 482 mm) hoods included with washable screens Two 25" x 16" (635 mm x 406 mm) connections to and from building under cabinet

### CABINET

20 gauge powder coated steel exterior. Unit includes metal lined sides and roof panels with 2" fibreglass insulation (R8) between linings.

#### DRAIN

Two powder coated galvanized steel drain pans with 1/2" (12 mm) O.D. drain connections.

#### **ELECTRONICS**

Integrated microprocessor circuit board.

### **OPTIONAL TIMERS**

99-DET01 20/40/60 Minute Timer - Initiates high speed ventilation for 20, 40 or 60 minutes. (3 wire) 20 gauge wire (minimum)
99-20M01 20 Minute Timer - Initiates high speed ventilation for 20 minutes. (3 wire) 20 gauge wire (minimum).



# **OPTIONAL ACCESSORIES**

**99-DH01 Remote Wall Dehumidistat** - Initiates high speed ventilation when the indoor humidity level is above the set point. (3 wire) 20 gauge wire (minutes)

#### MOUNTING

Optional roof curb. Part # 53-2007

#### **CONTROLS & FUNCTION**

Integrated microprocessor circuit board.

#### DEFROST

Factory set defrost time. Supply motor is shut off while exhaust air defrosts core.

WEIGHT 770 lbs (350 kg) SHIPPING WEIGHT 910 lbs (410 kg)

All units conform to CSA and UL standards

#### WARRANTY

All units carry a 15 year warranty on the heat recovery cores and a 2 year replacement parts warranty.

NOTE: All specifications are subject to change without notice.