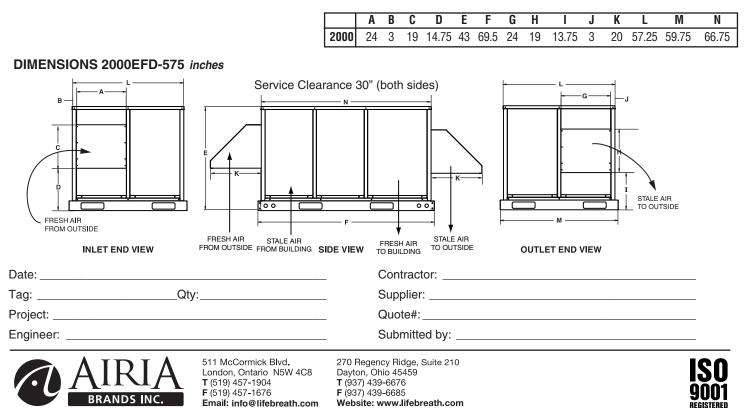

### CONNECTION DUCT SIZES

Two 20" x 19" (508 mm x 482 mm) hoods included with washable screens Two 25" x 16" (635 mm x 406 mm) connections to and from building under cabinet

### CABINET

20 gauge powder coated steel exterior. Unit includes metal lined sides and roof panels with 2" fibreglass insulation (R8) between linings.