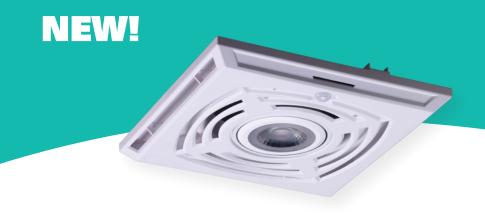

# THE FIRST EVER, TRULY SILENT **AUTO SENSING** EVERYTHING BATHROOM FAN

### Serenity™ Bath Fan raises your bathroom exhaust to a whole new level.

The new Serenity<sup>™</sup> Bath Fan greatly simplifies ventilation in your bathroom or spa. Serenity<sup>™</sup> is an intelligent fan that automatically varies the amount of exhaust air based on input from multiple builtin sensors. Driven by a high-efficiency ECM fan, Serenity<sup>™</sup> achieves a whole new level of comfort, ease of use and energy savings.

## Revolutionize your bathroom with a simple yet powerful solution.

The new Serenity<sup>™</sup> Bath Fan is a stunning display of engineering and elegance. This bath fan is designed to automatically ventilate one (Serenity<sup>™</sup> Solo) or multiple (Serenity<sup>™</sup> Duet) bathroom locations matching your needs in creating a comfortable and accommodating environment. A built-in control board with multiple sensors provides error-free commissioning and simple operation.