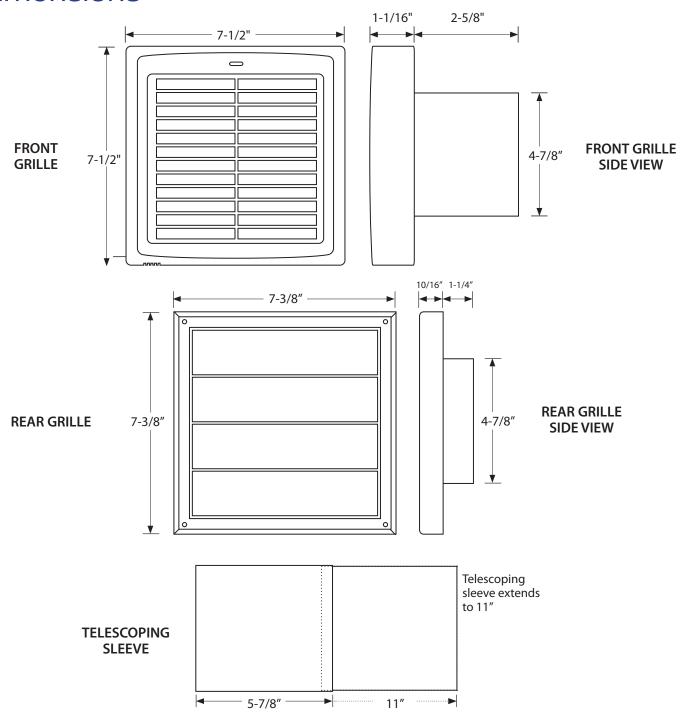

ots of 12 units per case

# Typical Specification

#### INSTALLATION

Unit will be hard-wired to 110V AC power source and installed through 5" opening or ductwork.

#### **INTERIOR GRILLE**

ABS plastic body with non-restrictive grille and red illuminated run light.

#### **EXTERIOR GRILLE**

Weather-resistant white painted steel louvered grille.

### **AIRFLOW**

Continuous airflow of 70 CFM with included filter, and 108 CFM without filter.

#### **POWER**

22 watts, 110V

#### **EFFICACY**

4.91 CFM/watt

## **NOISE LEVEL**

35 dBA 3m

# **WEIGHT**

24 ounces

#### **APPLICATION**

**New Construction or Retrofit** 

#### FILTER

Washable foam large particulate filter

## **MOUNTING**

Ceiling or wall mounted, 4 mounting screws interior and 4 mounting screws exterior



# **Dimensions**



# **WARRANTY**

This unit carries a one (1) year replacement warranty for defects.

© 2013 American ALDES Ventilation Corporation. Reproduction or distribution, in whole or in part, of this document, in any form or by any means, without the express written consent of American ALDES Ventilation Corporation, is strictly prohibited. The information contained within this document is subject to change without prior written notice.