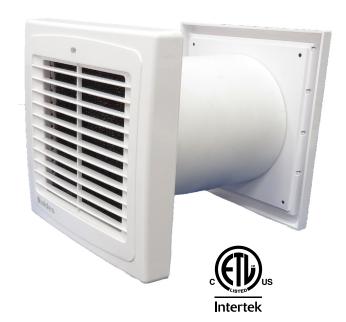

The TTW-100 can be ceiling- or wall-mounted with concealed screws. It has an ABS plastic body. The 7-blade impeller is designed for very low noise levels (35dBA 3m).

The unit is powered by a 110V hard-wired connection.

#### **INTERIOR GRILLE**

ABS plastic body with non-restrictive grille and red illuminated run light.

#### **EXTERIOR GRILLE**

Weather-resistant white painted steel louvered grille.