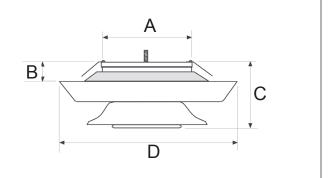

# **Dimensional Data**

| P/N    | SIZE | А        | В      | С                | D      |
|--------|------|----------|--------|------------------|--------|
| 40 103 | 3″   | 2-7/8″   | 1″     | 1" to 1-7/8"     | 4-5/8″ |
| 40 104 | 4"   | 3-1/4″   | 1″     | 1-7/8" to 3-1/4" | 5-7/8″ |
| 40 105 | 5"   | 3-1/2″   | 1-1/4″ | 2" to 3-1/4"     | 6-1/4″ |
| 40 106 | 6"   | 4-11/16″ | 1″     | 1-3/4" to 3-1/4" | 7-1/2″ |
| 40 108 | 8"   | 6 -3/4″  | 1-3/4″ | 2-1/2" to 3-3/4" | 9-5/8″ |