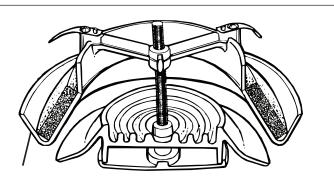

#### INSTALLATION

Compression-spring tab clips the Algrille into 4", 5", 6", or 8" round duct.

Foam for tight seal and sound attenuation.

© 2013 American ALDES Ventilation Corporation. Reproduction or distribution, in whole or in part, of this document, in any form or by any means, without the express written consent of American ALDES Ventilation Corporation, is strictly prohibited. The information contained within this document is subject to change without prior written notice.