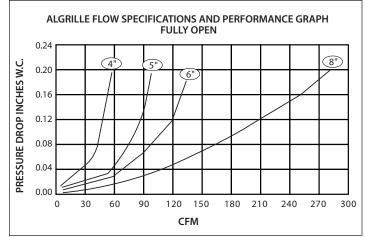

#### HOW TO USE THE ALGRILLE

The center adjustment cone allows for variable ventilation capacity.

After installing your Algrille vents and connecting them to the ductwork from your ventilator, begin balancing the ventilation ports by increasing openings on the most distant Algrille until the flow is satisfactory throughout the building. Usually two rounds of balancing will provide the desired air distribution.