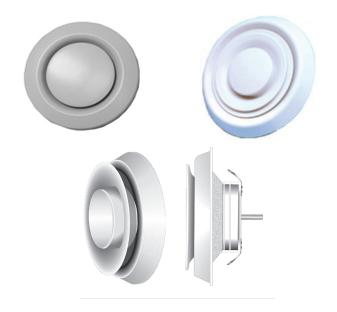

## Supply/Exhaust Grilles

PRODUCT SPECIFICATIONS & TECHNICAL DATA

### ALGRILLES

- Supply/Exhaust
- Available in 3", 4", 5", 6", & 8"
- Fully adjustable for variable airflow capacity
- Rotating center-adjustment cone
- Easy to install
- Durable white plastic (polypropylene co-polymer with HB UL rating)